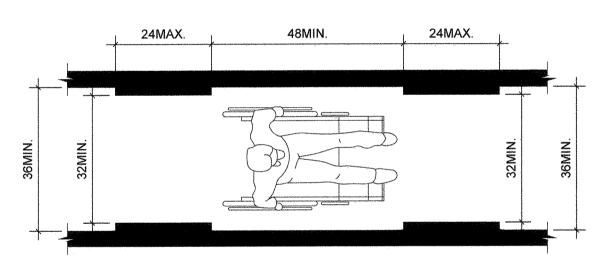

## 2 LAVATORIES AND SINKS

5 PROTRUDING OBJECTS

| M                  | ANEUVERING CLE | ARANCES AT MANUAL SWII         | NGING DOORS                                     |
|--------------------|----------------|--------------------------------|-------------------------------------------------|
| TYPE OF USE        |                | MINIMUM MANEUVERING CLEARANCES |                                                 |
| APPROACH DIRECTION | DOOR SIDE      | PERPENDICULAR TO DOORWAY       | PARALLEL TO DOORWAY (BEYOND LATCH UNLESS NOTED) |
| FROM FRONT         | PULL           | 60 INCHES                      | 18 INCHES                                       |
| FROM FRONT         | PUSH           | 48 INCHES                      | 0 INCHES (NOTE 3)                               |
| FROM HINGE SIDE    | PULL           | 60 INCHES                      | 36 INCHES                                       |
| FROM HINGE SIDE    | PULL           | 54 INCHES                      | 42 INCHES                                       |
| FROM HINGE SIDE    | PUSH           | 42 INCHES (NOTE 1)             | 22 INCHES (NOTE 3 & 4)                          |
| FROM LATCH SIDE    | PULL           | 48 INCHES (NOTE 2)             | 24 INCHES                                       |
| FROM LATCH SIDE    | PUSH           | 42 INCHES (NOTE 2)             | 24 INCHES                                       |

MANEUVERING CLEARANCES

BARRIER-FREE STANDARDS INDICATED HEREIN ARE TYPICAL. DIMENSIONS SHOWN ARE TYPICAL UNLESS INDICATED OTHERWISE IN THE DRAWINGS.

- 1. REFER TO SHEET GI002 FOR APPLICABLE CODES, STANDARDS, AND GUIDELINES.
- 2. THE CLEAR WIDTH OF A PASSAGEWAY FOR A SINGLE WHEELCHAIR SHALL BE 32 INCHES.
- 3. THE CLEAR FLOOR SPACE REQUIRED FOR A SINGLE WHEELCHAIR SHALL BE 30 INCHES BY 48 INCHES.
- 4. THE CLEAR WIDTH OF AN ACCESSIBLE ROUTE SHALL BE 36 INCHES.
- 5. PROTRUDING OBJECTS: OBJECTS WITH LEADING EDGES LOCATED MORE THAN 27 INCHES AND NOT MORE THAN 80 INCHES ABOVE THE FLOOR SHALL PROTRUDE NOT MORE THAN 4 INCHES FROM THE WALL.
- 6. GUARDRAILS OR OTHER BARRIERS SHALL BE PROVIDED WHEN VERTICAL CLEARANCE OF AN AREA ADJOINING AN ACCESSIBLE ROUTE IS LESS THAN 80 INCHES HIGH. LEADING EDGES SHALL BE NO HIGHER THAN 27" ABOVE THE
- 7. CHANGES IN LEVEL: A CHANGE IN LEVEL OF 1/4 INCH HIGH MAXIMUM SHALL BE PERMITTED TO BE VERTICAL AND WITHOUT EDGE TREATMENT. A CHANGE IN LEVEL OF BETWEEN 1/4 INCH AND 1/2 INCH HIGH MAXIMUM SHALL BE BEVELED WITH A SLOPE NOT STEEPER THAN 1:2.
- 8. DOOR CLOSERS SHALL BE ADJUSTED SO THAT FROM AN OPEN POSITION OF 90 DEGREES, THE TIME REQUIRED TO MOVE THE DOOR TO AN OPEN POSITION OF 12 DEGREES WILL BE 5 SECONDS MINIMUM.
- 9. DOOR OPENING FORCE, WHERE CLOSERS ARE USED SHALL BE 5 POUNDS MAXIMUM.
- 10. THE BOTTOM 12 INCHES OF ALL DOORS SHALL HAVE A SMOOTH UNINTERRUPTED SURFACE TO ALLOW THE DOOR TO BE OPENED BY A WHEELCHAIR FOOTREST WITHOUT CREATING A TRAP OR HAZARDOUS CONDITION.
- 11. POWER ASSISTED DOORS: THE TIME REQUIRED FOR SUCH DOORS TO OPEN TO A BACK CHECK POSITION SHALL BE 3 SECONDS MINIMUM. THE FORCE REQUIRED TO STOP DOOR MOVEMENT SHALL BE 15 POUNDS MAXIMUM.
- 12. STRUCTURAL STRENGTH: ALLOWABLE STRESSES SHALL NOT BE EXCEEDED FOR MATERIALS USED WHERE A VERTICAL OR HORIZONTAL FORCE OF 250 POUNDS IS APPLIED AT ANY POINT ON THE GRAB BAR OR SEAT,
- 13. OPERABLE PARTS SHALL BE OPERABLE WITH ONE HAND AND SHALL NOT REQUIRE TIGHT GRASPING, PINCHING, OR TWISTING OF THE WRIST. THE FORCE REQUIRED TO ACTIVATE OPERABLE PARTS SHALL BE 5 POUNDS MAXIMUM.