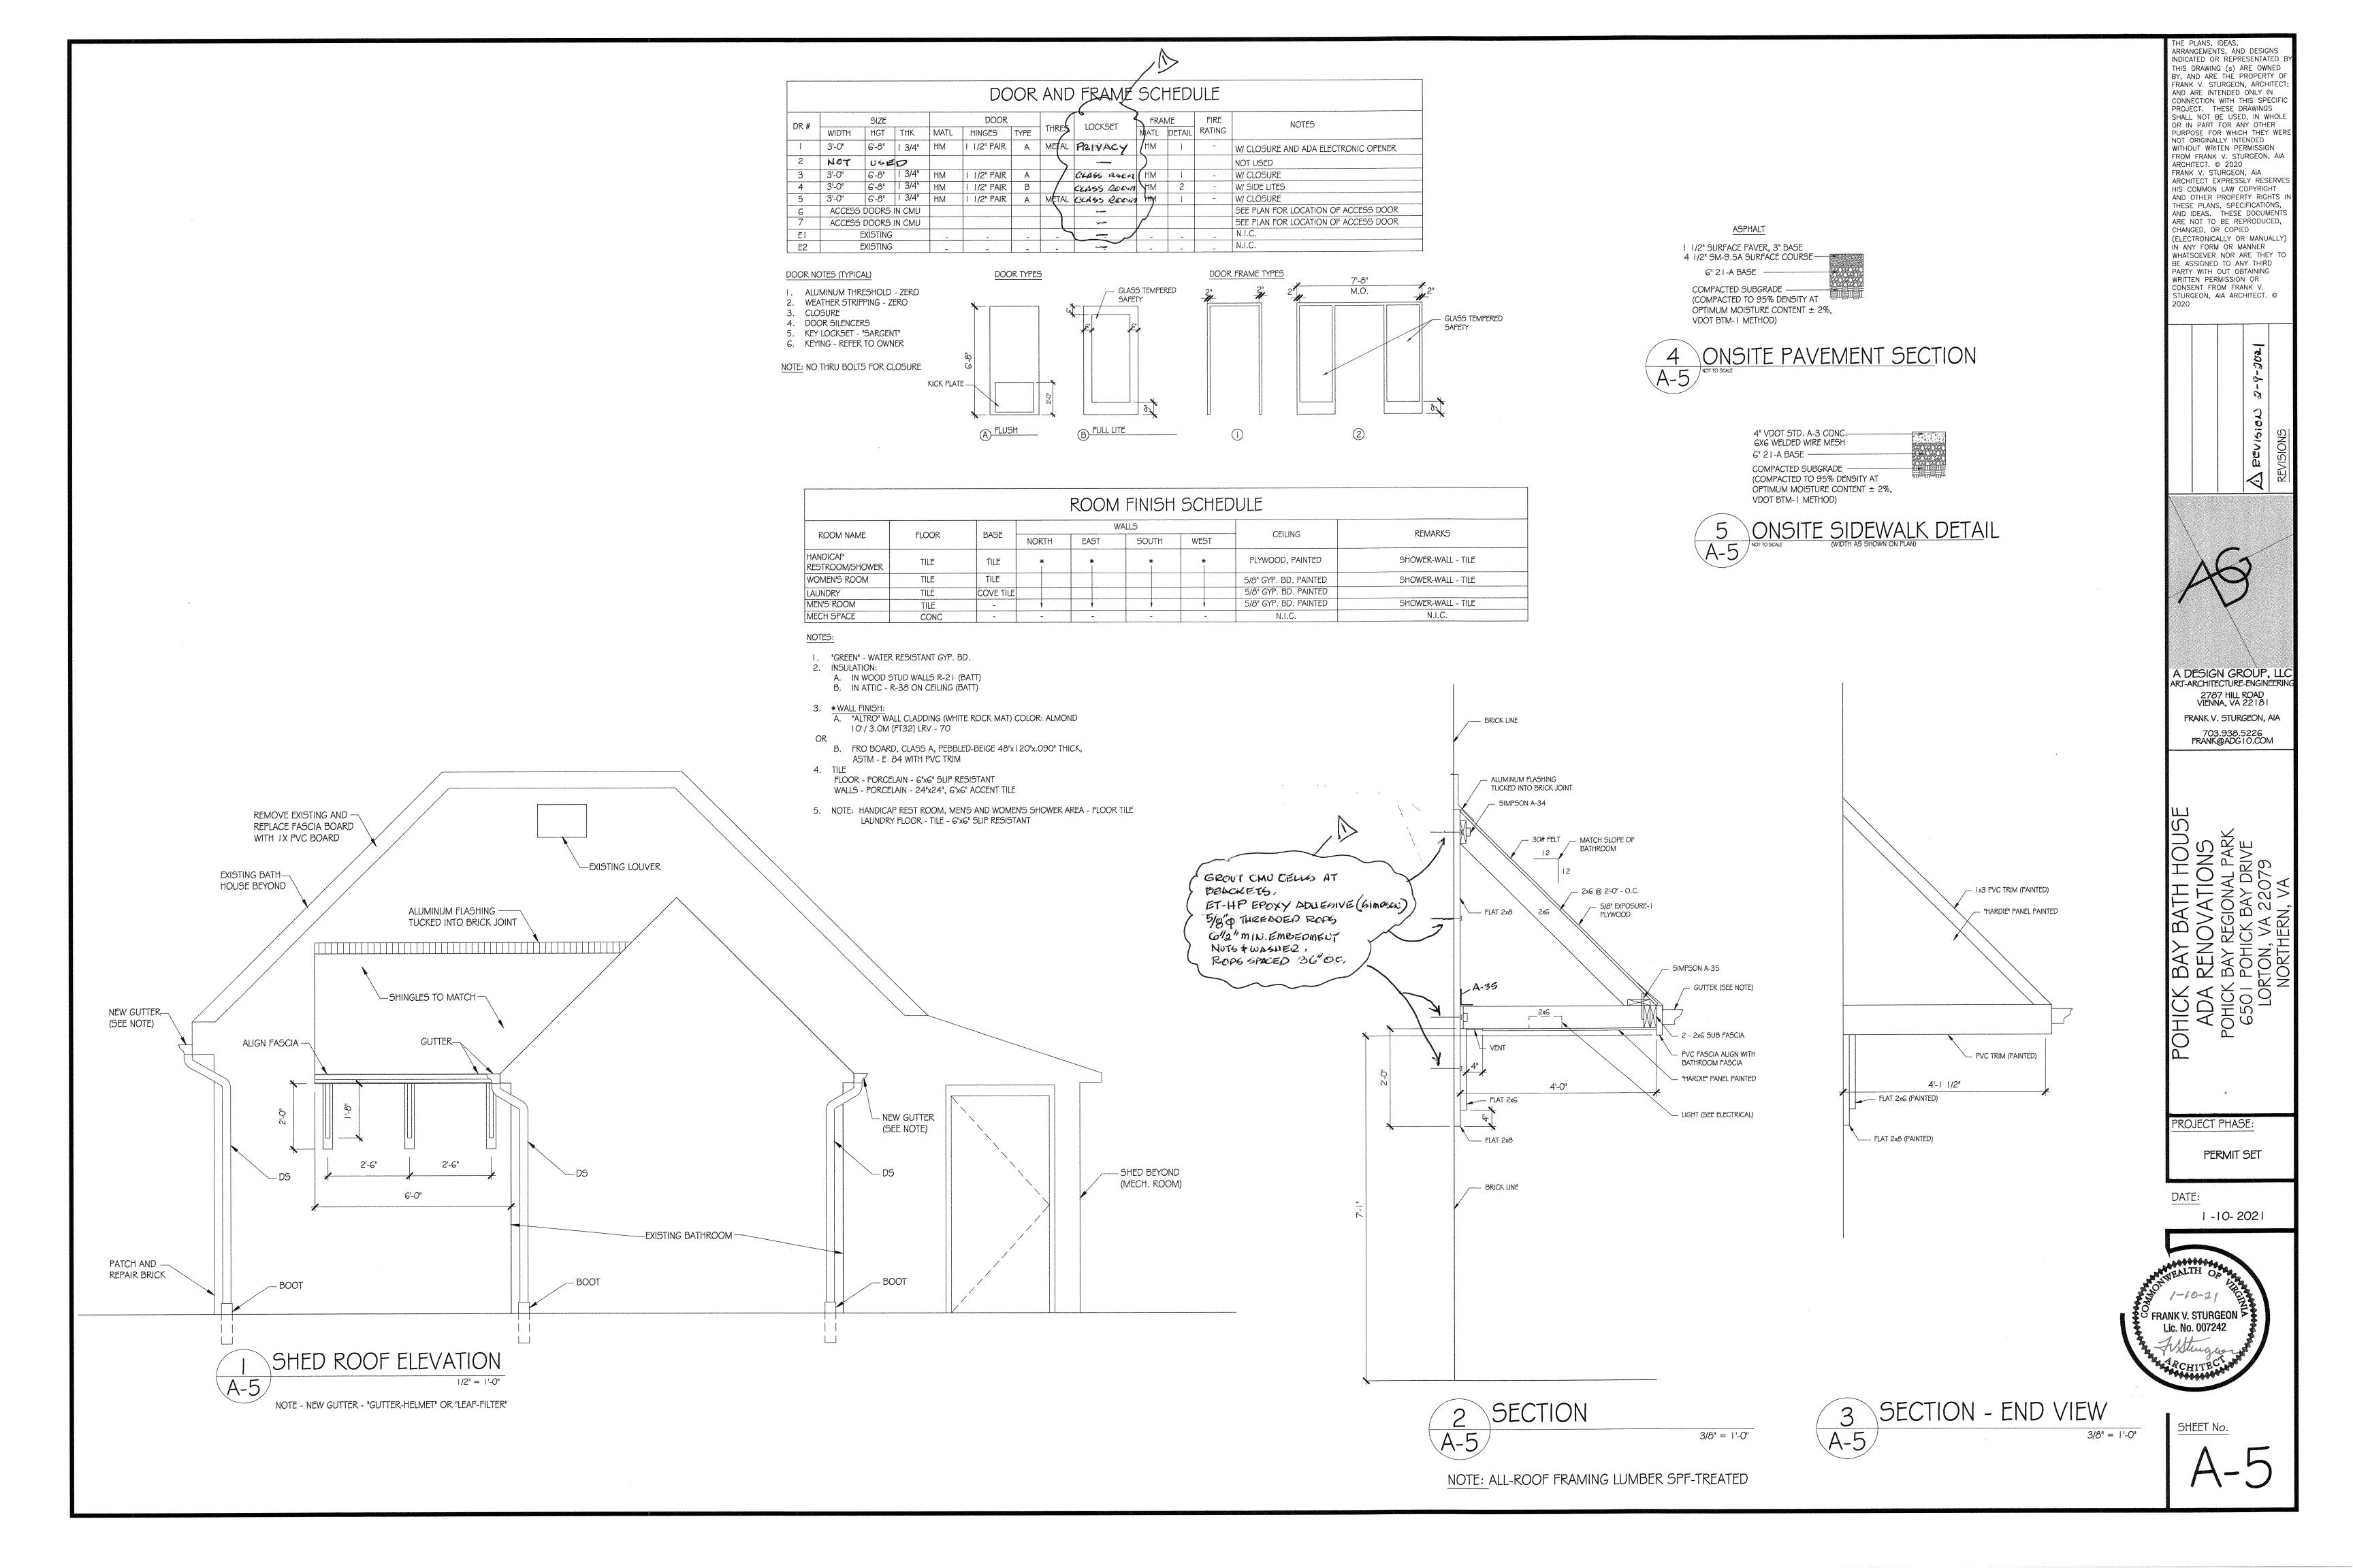

**DEDUCTIVE ALTERNATE:** CONCRETE WALK TO MECHANICAL ROOM SEE SHEET A-2

FRONT ELEVATION DESIGN W/ CULTURED STONE \$ DORMER

NEW PAVEMENT SECTION 18'x30'

A DESIGN GROUP, FRANK V. STURGEON, AIA 703.938.5226 FRANK@ADG10.COM