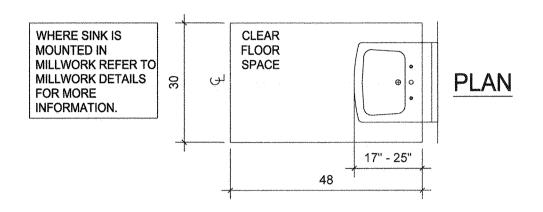

## 2 LAVATORIES AND SINKS

5 PROTRUDING OBJECTS

| M                  | ANEUVERING CLE | ARANCES AT MANUAL SWII         | NGING DOORS                                     |
|--------------------|----------------|--------------------------------|-------------------------------------------------|
| TYPE OF USE        |                | MINIMUM MANEUVERING CLEARANCES |                                                 |
| APPROACH DIRECTION | DOOR SIDE      | PERPENDICULAR TO DOORWAY       | PARALLEL TO DOORWAY (BEYOND LATCH UNLESS NOTED) |
| FROM FRONT         | PULL           | 60 INCHES                      | 18 INCHES                                       |
| FROM FRONT         | PUSH           | 48 INCHES                      | 0 INCHES (NOTE 3)                               |
| FROM HINGE SIDE    | PULL           | 60 INCHES                      | 36 INCHES                                       |
| FROM HINGE SIDE    | PULL           | 54 INCHES                      | 42 INCHES                                       |
| FROM HINGE SIDE    | PUSH           | 42 INCHES (NOTE 1)             | 22 INCHES (NOTE 3 & 4)                          |
| FROM LATCH SIDE    | PULL           | 48 INCHES (NOTE 2)             | 24 INCHES                                       |
| FROM LATCH SIDE    | PUSH           | 42 INCHES (NOTE 2)             | 24 INCHES                                       |

MANEUVERING CLEARANCES

BARRIER-FREE STANDARDS INDICATED HEREIN ARE TYPICAL. DIMENSIONS SHOWN ARE TYPICAL UNLESS INDICATED OTHERWISE IN THE DRAWINGS.

- 1. REFER TO SHEET GI002 FOR APPLICABLE CODES, STANDARDS, AND GUIDELINES.
- 2. THE CLEAR WIDTH OF A PASSAGEWAY FOR A SINGLE WHEELCHAIR SHALL BE 32 INCHES.
- 3. THE CLEAR FLOOR SPACE REQUIRED FOR A SINGLE WHEELCHAIR SHALL BE 30 INCHES BY 48 INCHES.
- 4. THE CLEAR WIDTH OF AN ACCESSIBLE ROUTE SHALL BE 36 INCHES.
- 5. PROTRUDING OBJECTS: OBJECTS WITH LEADING EDGES LOCATED MORE THAN 27 INCHES AND NOT MORE THAN 80 INCHES ABOVE THE FLOOR SHALL PROTRUDE NOT MORE THAN 4 INCHES FROM THE WALL.
- 6. GUARDRAILS OR OTHER BARRIERS SHALL BE PROVIDED WHEN VERTICAL CLEARANCE OF AN AREA ADJOINING AN ACCESSIBLE ROUTE IS LESS THAN 80 INCHES HIGH. LEADING EDGES SHALL BE NO HIGHER THAN 27" ABOVE THE
- 7. CHANGES IN LEVEL: A CHANGE IN LEVEL OF 1/4 INCH HIGH MAXIMUM SHALL BE PERMITTED TO BE VERTICAL AND WITHOUT EDGE TREATMENT. A CHANGE IN LEVEL OF BETWEEN 1/4 INCH AND 1/2 INCH HIGH MAXIMUM SHALL BE BEVELED WITH A SLOPE NOT STEEPER THAN 1:2.
- 8. DOOR CLOSERS SHALL BE ADJUSTED SO THAT FROM AN OPEN POSITION OF 90 DEGREES, THE TIME REQUIRED TO MOVE THE DOOR TO AN OPEN POSITION OF 12 DEGREES WILL BE 5 SECONDS MINIMUM.
- 9. DOOR OPENING FORCE, WHERE CLOSERS ARE USED SHALL BE 5 POUNDS MAXIMUM.
- 10. THE BOTTOM 12 INCHES OF ALL DOORS SHALL HAVE A SMOOTH UNINTERRUPTED SURFACE TO ALLOW THE DOOR TO BE OPENED BY A WHEELCHAIR FOOTREST WITHOUT CREATING A TRAP OR HAZARDOUS CONDITION.
- 11. POWER ASSISTED DOORS: THE TIME REQUIRED FOR SUCH DOORS TO OPEN TO A BACK CHECK POSITION SHALL BE 3 SECONDS MINIMUM. THE FORCE REQUIRED TO STOP DOOR MOVEMENT SHALL BE 15 POUNDS MAXIMUM.
- 12. STRUCTURAL STRENGTH: ALLOWABLE STRESSES SHALL NOT BE EXCEEDED FOR MATERIALS USED WHERE A VERTICAL OR HORIZONTAL FORCE OF 250 POUNDS IS APPLIED AT ANY POINT ON THE GRAB BAR OR SEAT,
- 13. OPERABLE PARTS SHALL BE OPERABLE WITH ONE HAND AND SHALL NOT REQUIRE TIGHT GRASPING, PINCHING, OR TWISTING OF THE WRIST. THE FORCE REQUIRED TO ACTIVATE OPERABLE PARTS SHALL BE 5 POUNDS MAXIMUM.