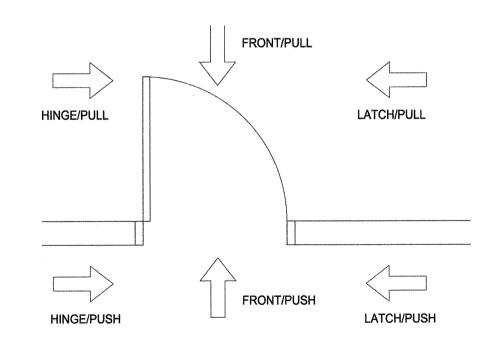

## 2 LAVATORIES AND SINKS

5 PROTRUDING OBJECTS

| M                  | ANEUVERING CLE | ARANCES AT MANUAL SWII         | NGING DOORS                                     |
|--------------------|----------------|--------------------------------|-------------------------------------------------|
| TYPE OF USE        |                | MINIMUM MANEUVERING CLEARANCES |                                                 |
| APPROACH DIRECTION | DOOR SIDE      | PERPENDICULAR TO DOORWAY       | PARALLEL TO DOORWAY (BEYOND LATCH UNLESS NOTED) |
| FROM FRONT         | PULL           | 60 INCHES                      | 18 INCHES                                       |
| FROM FRONT         | PUSH           | 48 INCHES                      | 0 INCHES (NOTE 3)                               |
| FROM HINGE SIDE    | PULL           | 60 INCHES                      | 36 INCHES                                       |
| FROM HINGE SIDE    | PULL           | 54 INCHES                      | 42 INCHES                                       |
| FROM HINGE SIDE    | PUSH           | 42 INCHES (NOTE 1)             | 22 INCHES (NOTE 3 & 4)                          |
| FROM LATCH SIDE    | PULL           | 48 INCHES (NOTE 2)             | 24 INCHES                                       |
| FROM LATCH SIDE    | PUSH           | 42 INCHES (NOTE 2)             | 24 INCHES                                       |

MANEUVERING CLEARANCES

BARRIER-FREE STANDARDS INDICATED HEREIN ARE TYPICAL. DIMENSIONS SHOWN ARE TYPICAL UNLESS INDICATED OTHERWISE IN THE DRAWINGS.

- 1. REFER TO SHEET GI002 FOR APPLICABLE CODES, STANDARDS, AND GUIDELINES.
- 2. THE CLEAR WIDTH OF A PASSAGEWAY FOR A SINGLE WHEELCHAIR SHALL BE 32 INCHES.
- 3. THE CLEAR FLOOR SPACE REQUIRED FOR A SINGLE WHEELCHAIR SHALL BE 30 INCHES BY 48 INCHES.
- 4. THE CLEAR WIDTH OF AN ACCESSIBLE ROUTE SHALL BE 36 INCHES.
- 5. PROTRUDING OBJECTS: OBJECTS WITH LEADING EDGES LOCATED MORE THAN 27 INCHES AND NOT MORE THAN 80 INCHES ABOVE THE FLOOR SHALL PROTRUDE NOT MORE THAN 4 INCHES FROM THE WALL.
- 6. GUARDRAILS OR OTHER BARRIERS SHALL BE PROVIDED WHEN VERTICAL CLEARANCE OF AN AREA ADJOINING AN ACCESSIBLE ROUTE IS LESS THAN 80 INCHES HIGH. LEADING EDGES SHALL BE NO HIGHER THAN 27" ABOVE THE
- 7. CHANGES IN LEVEL: A CHANGE IN LEVEL OF 1/4 INCH HIGH MAXIMUM SHALL BE PERMITTED TO BE VERTICAL AND WITHOUT EDGE TREATMENT. A CHANGE IN LEVEL OF BETWEEN 1/4 INCH AND 1/2 INCH HIGH MAXIMUM SHALL BE BEVELED WITH A SLOPE NOT STEEPER THAN 1:2.
- 8. DOOR CLOSERS SHALL BE ADJUSTED SO THAT FROM AN OPEN POSITION OF 90 DEGREES, THE TIME REQUIRED TO MOVE THE DOOR TO AN OPEN POSITION OF 12 DEGREES WILL BE 5 SECONDS MINIMUM.
- 9. DOOR OPENING FORCE, WHERE CLOSERS ARE USED SHALL BE 5 POUNDS MAXIMUM.
- 10. THE BOTTOM 12 INCHES OF ALL DOORS SHALL HAVE A SMOOTH UNINTERRUPTED SURFACE TO ALLOW THE DOOR TO BE OPENED BY A WHEELCHAIR FOOTREST WITHOUT CREATING A TRAP OR HAZARDOUS CONDITION.
- 11. POWER ASSISTED DOORS: THE TIME REQUIRED FOR SUCH DOORS TO OPEN TO A BACK CHECK POSITION SHALL BE 3 SECONDS MINIMUM. THE FORCE REQUIRED TO STOP DOOR MOVEMENT SHALL BE 15 POUNDS MAXIMUM.
- 12. STRUCTURAL STRENGTH: ALLOWABLE STRESSES SHALL NOT BE EXCEEDED FOR MATERIALS USED WHERE A VERTICAL OR HORIZONTAL FORCE OF 250 POUNDS IS APPLIED AT ANY POINT ON THE GRAB BAR OR SEAT,
- 13. OPERABLE PARTS SHALL BE OPERABLE WITH ONE HAND AND SHALL NOT REQUIRE TIGHT GRASPING, PINCHING, OR TWISTING OF THE WRIST. THE FORCE REQUIRED TO ACTIVATE OPERABLE PARTS SHALL BE 5 POUNDS MAXIMUM.