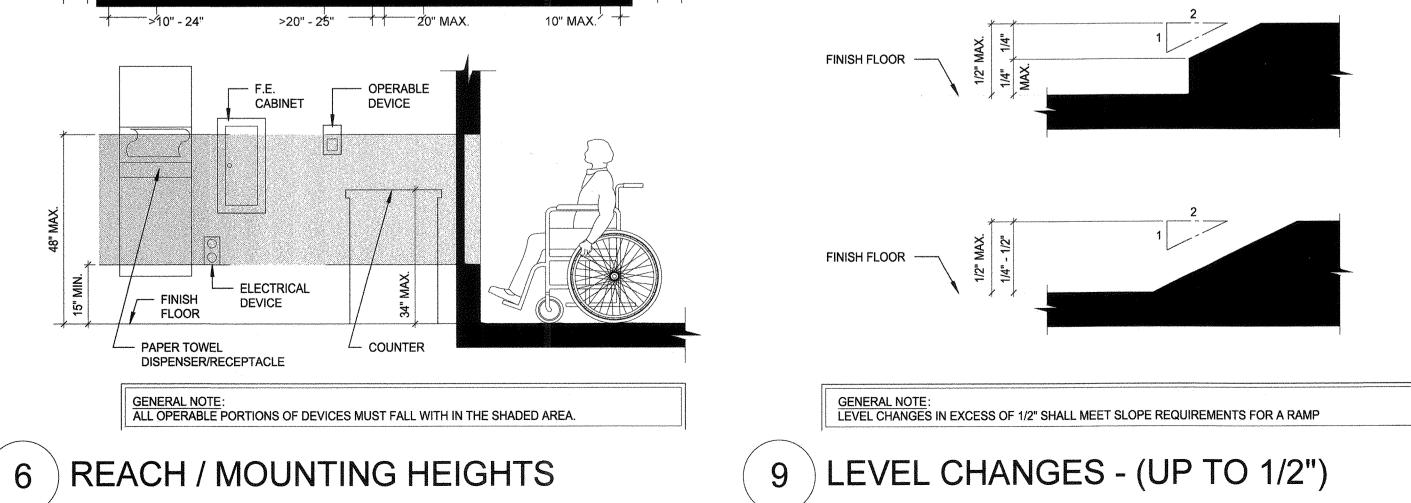

MANEUVERING CLEARANCES

BARRIER-FREE STANDARDS INDICATED HEREIN ARE TYPICAL. DIMENSIONS SHOWN ARE TYPICAL UNLESS INDICATED OTHERWISE IN THE DRAWINGS.

- 1. REFER TO SHEET GI002 FOR APPLICABLE CODES, STANDARDS, AND GUIDELINES.
- 2. THE CLEAR WIDTH OF A PASSAGEWAY FOR A SINGLE WHEELCHAIR SHALL BE 32 INCHES.
- 3. THE CLEAR FLOOR SPACE REQUIRED FOR A SINGLE WHEELCHAIR SHALL BE 30 INCHES BY 48 INCHES.
- 4. THE CLEAR WIDTH OF AN ACCESSIBLE ROUTE SHALL BE 36 INCHES.
- 5. PROTRUDING OBJECTS: OBJECTS WITH LEADING EDGES LOCATED MORE THAN 27 INCHES AND NOT MORE THAN 80 INCHES ABOVE THE FLOOR SHALL PROTRUDE NOT MORE THAN 4 INCHES FROM THE WALL.
- 6. GUARDRAILS OR OTHER BARRIERS SHALL BE PROVIDED WHEN VERTICAL CLEARANCE OF AN AREA ADJOINING AN ACCESSIBLE ROUTE IS LESS THAN 80 INCHES HIGH. LEADING EDGES SHALL BE NO HIGHER THAN 27" ABOVE THE
- 7. CHANGES IN LEVEL: A CHANGE IN LEVEL OF 1/4 INCH HIGH MAXIMUM SHALL BE PERMITTED TO BE VERTICAL AND WITHOUT EDGE TREATMENT. A CHANGE IN LEVEL OF BETWEEN 1/4 INCH AND 1/2 INCH HIGH MAXIMUM SHALL BE BEVELED WITH A SLOPE NOT STEEPER THAN 1:2.
- 8. DOOR CLOSERS SHALL BE ADJUSTED SO THAT FROM AN OPEN POSITION OF 90 DEGREES, THE TIME REQUIRED TO MOVE THE DOOR TO AN OPEN POSITION OF 12 DEGREES WILL BE 5 SECONDS MINIMUM.
- 9. DOOR OPENING FORCE, WHERE CLOSERS ARE USED SHALL BE 5 POUNDS MAXIMUM.
- 10. THE BOTTOM 12 INCHES OF ALL DOORS SHALL HAVE A SMOOTH UNINTERRUPTED SURFACE TO ALLOW THE DOOR TO BE OPENED BY A WHEELCHAIR FOOTREST WITHOUT CREATING A TRAP OR HAZARDOUS CONDITION.
- 11. POWER ASSISTED DOORS: THE TIME REQUIRED FOR SUCH DOORS TO OPEN TO A BACK CHECK POSITION SHALL BE 3 SECONDS MINIMUM. THE FORCE REQUIRED TO STOP DOOR MOVEMENT SHALL BE 15 POUNDS MAXIMUM.
- 12. STRUCTURAL STRENGTH: ALLOWABLE STRESSES SHALL NOT BE EXCEEDED FOR MATERIALS USED WHERE A VERTICAL OR HORIZONTAL FORCE OF 250 POUNDS IS APPLIED AT ANY POINT ON THE GRAB BAR OR SEAT,
- 13. OPERABLE PARTS SHALL BE OPERABLE WITH ONE HAND AND SHALL NOT REQUIRE TIGHT GRASPING, PINCHING, OR TWISTING OF THE WRIST. THE FORCE REQUIRED TO ACTIVATE OPERABLE PARTS SHALL BE 5 POUNDS MAXIMUM.