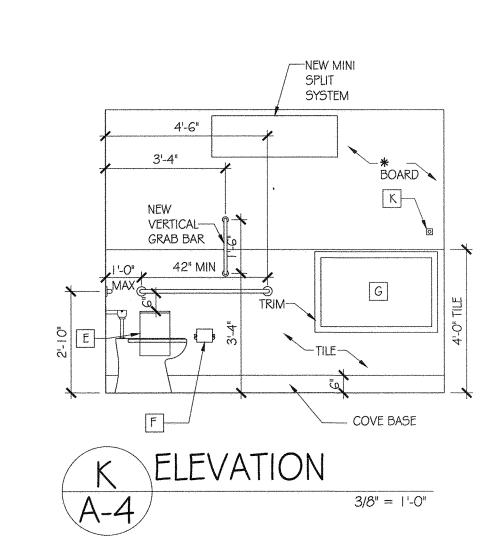

PROJECT PHASE:

PERMIT SET

DATE

DATE: 1 -10- 2021

A-3

| TOILET ACCESSORIES \$       |                                                                                                                                                                                                                                                                                                                                                                                                                                                                                                                                                                                                                                                                                                                                                                                                                                                                                                                                                                                                                                                                                                                                                                                                                                                                                                                                                                                                                                                                                                                                                                                                                                                                                                                                                                                                                                                                                                                                                                                                                                                                                                                                | BOBRICK #                 |
|-----------------------------|--------------------------------------------------------------------------------------------------------------------------------------------------------------------------------------------------------------------------------------------------------------------------------------------------------------------------------------------------------------------------------------------------------------------------------------------------------------------------------------------------------------------------------------------------------------------------------------------------------------------------------------------------------------------------------------------------------------------------------------------------------------------------------------------------------------------------------------------------------------------------------------------------------------------------------------------------------------------------------------------------------------------------------------------------------------------------------------------------------------------------------------------------------------------------------------------------------------------------------------------------------------------------------------------------------------------------------------------------------------------------------------------------------------------------------------------------------------------------------------------------------------------------------------------------------------------------------------------------------------------------------------------------------------------------------------------------------------------------------------------------------------------------------------------------------------------------------------------------------------------------------------------------------------------------------------------------------------------------------------------------------------------------------------------------------------------------------------------------------------------------------|---------------------------|
| EQUIPMENT LIST              | montheman processor and a second seco |                           |
| A - NOT USED                |                                                                                                                                                                                                                                                                                                                                                                                                                                                                                                                                                                                                                                                                                                                                                                                                                                                                                                                                                                                                                                                                                                                                                                                                                                                                                                                                                                                                                                                                                                                                                                                                                                                                                                                                                                                                                                                                                                                                                                                                                                                                                                                                |                           |
| B - SOAP DISPENSER          | OFCI                                                                                                                                                                                                                                                                                                                                                                                                                                                                                                                                                                                                                                                                                                                                                                                                                                                                                                                                                                                                                                                                                                                                                                                                                                                                                                                                                                                                                                                                                                                                                                                                                                                                                                                                                                                                                                                                                                                                                                                                                                                                                                                           |                           |
| C - PAPER TOWEL DISPENSER   | OFCI                                                                                                                                                                                                                                                                                                                                                                                                                                                                                                                                                                                                                                                                                                                                                                                                                                                                                                                                                                                                                                                                                                                                                                                                                                                                                                                                                                                                                                                                                                                                                                                                                                                                                                                                                                                                                                                                                                                                                                                                                                                                                                                           |                           |
| D - PAPER TOWEL             |                                                                                                                                                                                                                                                                                                                                                                                                                                                                                                                                                                                                                                                                                                                                                                                                                                                                                                                                                                                                                                                                                                                                                                                                                                                                                                                                                                                                                                                                                                                                                                                                                                                                                                                                                                                                                                                                                                                                                                                                                                                                                                                                |                           |
| DISPOSAL (SEMI RECESS)      |                                                                                                                                                                                                                                                                                                                                                                                                                                                                                                                                                                                                                                                                                                                                                                                                                                                                                                                                                                                                                                                                                                                                                                                                                                                                                                                                                                                                                                                                                                                                                                                                                                                                                                                                                                                                                                                                                                                                                                                                                                                                                                                                | B 3944                    |
| E - SANITARY NAPKIN         |                                                                                                                                                                                                                                                                                                                                                                                                                                                                                                                                                                                                                                                                                                                                                                                                                                                                                                                                                                                                                                                                                                                                                                                                                                                                                                                                                                                                                                                                                                                                                                                                                                                                                                                                                                                                                                                                                                                                                                                                                                                                                                                                | B270                      |
| DISPENSER                   |                                                                                                                                                                                                                                                                                                                                                                                                                                                                                                                                                                                                                                                                                                                                                                                                                                                                                                                                                                                                                                                                                                                                                                                                                                                                                                                                                                                                                                                                                                                                                                                                                                                                                                                                                                                                                                                                                                                                                                                                                                                                                                                                |                           |
| F - TOILET PAPER DISPENSER  | OFCI                                                                                                                                                                                                                                                                                                                                                                                                                                                                                                                                                                                                                                                                                                                                                                                                                                                                                                                                                                                                                                                                                                                                                                                                                                                                                                                                                                                                                                                                                                                                                                                                                                                                                                                                                                                                                                                                                                                                                                                                                                                                                                                           |                           |
| G - FOLDING BABY            |                                                                                                                                                                                                                                                                                                                                                                                                                                                                                                                                                                                                                                                                                                                                                                                                                                                                                                                                                                                                                                                                                                                                                                                                                                                                                                                                                                                                                                                                                                                                                                                                                                                                                                                                                                                                                                                                                                                                                                                                                                                                                                                                | "KOALA" CREAM KB 100-00ST |
| CHANGING TABLE              |                                                                                                                                                                                                                                                                                                                                                                                                                                                                                                                                                                                                                                                                                                                                                                                                                                                                                                                                                                                                                                                                                                                                                                                                                                                                                                                                                                                                                                                                                                                                                                                                                                                                                                                                                                                                                                                                                                                                                                                                                                                                                                                                | RECESSED INTO WALL        |
| H - FOLDING BENCH           |                                                                                                                                                                                                                                                                                                                                                                                                                                                                                                                                                                                                                                                                                                                                                                                                                                                                                                                                                                                                                                                                                                                                                                                                                                                                                                                                                                                                                                                                                                                                                                                                                                                                                                                                                                                                                                                                                                                                                                                                                                                                                                                                | "HARNEY" OR EQUAL #19070  |
| J - MIRROR W/ SHELF 24"x36" | · ·                                                                                                                                                                                                                                                                                                                                                                                                                                                                                                                                                                                                                                                                                                                                                                                                                                                                                                                                                                                                                                                                                                                                                                                                                                                                                                                                                                                                                                                                                                                                                                                                                                                                                                                                                                                                                                                                                                                                                                                                                                                                                                                            | B-292                     |
| K - ROBE HOOK               |                                                                                                                                                                                                                                                                                                                                                                                                                                                                                                                                                                                                                                                                                                                                                                                                                                                                                                                                                                                                                                                                                                                                                                                                                                                                                                                                                                                                                                                                                                                                                                                                                                                                                                                                                                                                                                                                                                                                                                                                                                                                                                                                | B-542                     |
| L - ELECTRIC HAND DRYER     | OFCI                                                                                                                                                                                                                                                                                                                                                                                                                                                                                                                                                                                                                                                                                                                                                                                                                                                                                                                                                                                                                                                                                                                                                                                                                                                                                                                                                                                                                                                                                                                                                                                                                                                                                                                                                                                                                                                                                                                                                                                                                                                                                                                           | VERD-DRI #Q979A (WHITE)   |
|                             |                                                                                                                                                                                                                                                                                                                                                                                                                                                                                                                                                                                                                                                                                                                                                                                                                                                                                                                                                                                                                                                                                                                                                                                                                                                                                                                                                                                                                                                                                                                                                                                                                                                                                                                                                                                                                                                                                                                                                                                                                                                                                                                                | [110 - 120V]              |
| M - DRYER                   | OFCI                                                                                                                                                                                                                                                                                                                                                                                                                                                                                                                                                                                                                                                                                                                                                                                                                                                                                                                                                                                                                                                                                                                                                                                                                                                                                                                                                                                                                                                                                                                                                                                                                                                                                                                                                                                                                                                                                                                                                                                                                                                                                                                           | SPEED QUEEN #SSENC        |
| N - WASHER                  | OFCI                                                                                                                                                                                                                                                                                                                                                                                                                                                                                                                                                                                                                                                                                                                                                                                                                                                                                                                                                                                                                                                                                                                                                                                                                                                                                                                                                                                                                                                                                                                                                                                                                                                                                                                                                                                                                                                                                                                                                                                                                                                                                                                           | SPEED QUEEN #SFNNCASP     |
| O - STACKED WASHER/DRYER    | OFCI                                                                                                                                                                                                                                                                                                                                                                                                                                                                                                                                                                                                                                                                                                                                                                                                                                                                                                                                                                                                                                                                                                                                                                                                                                                                                                                                                                                                                                                                                                                                                                                                                                                                                                                                                                                                                                                                                                                                                                                                                                                                                                                           | SPEED QUEEN #SST          |