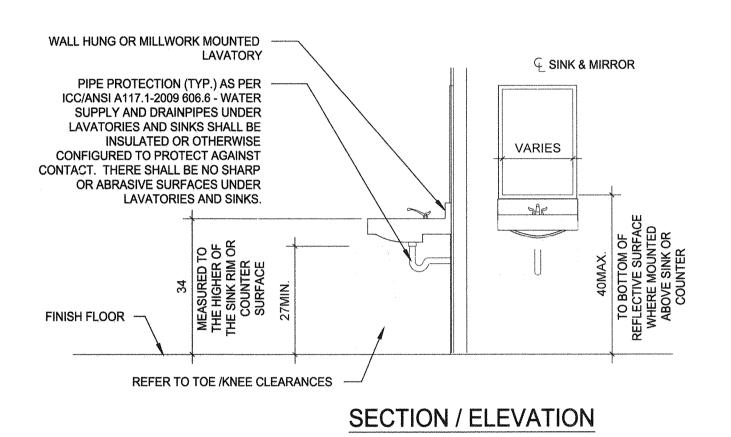

## 2 LAVATORIES AND SINKS

5 PROTRUDING OBJECTS

| M                  | ANEUVERING CLE | ARANCES AT MANUAL SWII         | NGING DOORS                                     |
|--------------------|----------------|--------------------------------|-------------------------------------------------|
| TYPE OF USE        |                | MINIMUM MANEUVERING CLEARANCES |                                                 |
| APPROACH DIRECTION | DOOR SIDE      | PERPENDICULAR TO DOORWAY       | PARALLEL TO DOORWAY (BEYOND LATCH UNLESS NOTED) |
| FROM FRONT         | PULL           | 60 INCHES                      | 18 INCHES                                       |
| FROM FRONT         | PUSH           | 48 INCHES                      | 0 INCHES (NOTE 3)                               |
| FROM HINGE SIDE    | PULL           | 60 INCHES                      | 36 INCHES                                       |
| FROM HINGE SIDE    | PULL           | 54 INCHES                      | 42 INCHES                                       |
| FROM HINGE SIDE    | PUSH           | 42 INCHES (NOTE 1)             | 22 INCHES (NOTE 3 & 4)                          |
| FROM LATCH SIDE    | PULL           | 48 INCHES (NOTE 2)             | 24 INCHES                                       |
| FROM LATCH SIDE    | PUSH           | 42 INCHES (NOTE 2)             | 24 INCHES                                       |

MANEUVERING CLEARANCES

BARRIER-FREE STANDARDS INDICATED HEREIN ARE TYPICAL. DIMENSIONS SHOWN ARE TYPICAL UNLESS INDICATED OTHERWISE IN THE DRAWINGS.

- 1. REFER TO SHEET GI002 FOR APPLICABLE CODES, STANDARDS, AND GUIDELINES.
- 2. THE CLEAR WIDTH OF A PASSAGEWAY FOR A SINGLE WHEELCHAIR SHALL BE 32 INCHES.
- 3. THE CLEAR FLOOR SPACE REQUIRED FOR A SINGLE WHEELCHAIR SHALL BE 30 INCHES BY 48 INCHES.
- 4. THE CLEAR WIDTH OF AN ACCESSIBLE ROUTE SHALL BE 36 INCHES.
- 5. PROTRUDING OBJECTS: OBJECTS WITH LEADING EDGES LOCATED MORE THAN 27 INCHES AND NOT MORE THAN 80 INCHES ABOVE THE FLOOR SHALL PROTRUDE NOT MORE THAN 4 INCHES FROM THE WALL.
- 6. GUARDRAILS OR OTHER BARRIERS SHALL BE PROVIDED WHEN VERTICAL CLEARANCE OF AN AREA ADJOINING AN ACCESSIBLE ROUTE IS LESS THAN 80 INCHES HIGH. LEADING EDGES SHALL BE NO HIGHER THAN 27" ABOVE THE
- 7. CHANGES IN LEVEL: A CHANGE IN LEVEL OF 1/4 INCH HIGH MAXIMUM SHALL BE PERMITTED TO BE VERTICAL AND WITHOUT EDGE TREATMENT. A CHANGE IN LEVEL OF BETWEEN 1/4 INCH AND 1/2 INCH HIGH MAXIMUM SHALL BE BEVELED WITH A SLOPE NOT STEEPER THAN 1:2.
- 8. DOOR CLOSERS SHALL BE ADJUSTED SO THAT FROM AN OPEN POSITION OF 90 DEGREES, THE TIME REQUIRED TO MOVE THE DOOR TO AN OPEN POSITION OF 12 DEGREES WILL BE 5 SECONDS MINIMUM.
- 9. DOOR OPENING FORCE, WHERE CLOSERS ARE USED SHALL BE 5 POUNDS MAXIMUM.
- 10. THE BOTTOM 12 INCHES OF ALL DOORS SHALL HAVE A SMOOTH UNINTERRUPTED SURFACE TO ALLOW THE DOOR TO BE OPENED BY A WHEELCHAIR FOOTREST WITHOUT CREATING A TRAP OR HAZARDOUS CONDITION.
- 11. POWER ASSISTED DOORS: THE TIME REQUIRED FOR SUCH DOORS TO OPEN TO A BACK CHECK POSITION SHALL BE 3 SECONDS MINIMUM. THE FORCE REQUIRED TO STOP DOOR MOVEMENT SHALL BE 15 POUNDS MAXIMUM.
- 12. STRUCTURAL STRENGTH: ALLOWABLE STRESSES SHALL NOT BE EXCEEDED FOR MATERIALS USED WHERE A VERTICAL OR HORIZONTAL FORCE OF 250 POUNDS IS APPLIED AT ANY POINT ON THE GRAB BAR OR SEAT,
- 13. OPERABLE PARTS SHALL BE OPERABLE WITH ONE HAND AND SHALL NOT REQUIRE TIGHT GRASPING, PINCHING, OR TWISTING OF THE WRIST. THE FORCE REQUIRED TO ACTIVATE OPERABLE PARTS SHALL BE 5 POUNDS MAXIMUM.