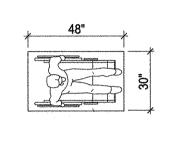

MANEUVERING CLEARANCES

BARRIER-FREE STANDARDS INDICATED HEREIN ARE TYPICAL. DIMENSIONS SHOWN ARE TYPICAL UNLESS INDICATED OTHERWISE IN THE DRAWINGS.

- 1. REFER TO SHEET GI002 FOR APPLICABLE CODES, STANDARDS, AND GUIDELINES.
- 2. THE CLEAR WIDTH OF A PASSAGEWAY FOR A SINGLE WHEELCHAIR SHALL BE 32 INCHES.
- 3. THE CLEAR FLOOR SPACE REQUIRED FOR A SINGLE WHEELCHAIR SHALL BE 30 INCHES BY 48 INCHES.
- 4. THE CLEAR WIDTH OF AN ACCESSIBLE ROUTE SHALL BE 36 INCHES.
- 5. PROTRUDING OBJECTS: OBJECTS WITH LEADING EDGES LOCATED MORE THAN 27 INCHES AND NOT MORE THAN 80 INCHES ABOVE THE FLOOR SHALL PROTRUDE NOT MORE THAN 4 INCHES FROM THE WALL.
- 6. GUARDRAILS OR OTHER BARRIERS SHALL BE PROVIDED WHEN VERTICAL CLEARANCE OF AN AREA ADJOINING AN ACCESSIBLE ROUTE IS LESS THAN 80 INCHES HIGH. LEADING EDGES SHALL BE NO HIGHER THAN 27" ABOVE THE
- 7. CHANGES IN LEVEL: A CHANGE IN LEVEL OF 1/4 INCH HIGH MAXIMUM SHALL BE PERMITTED TO BE VERTICAL AND WITHOUT EDGE TREATMENT. A CHANGE IN LEVEL OF BETWEEN 1/4 INCH AND 1/2 INCH HIGH MAXIMUM SHALL BE BEVELED WITH A SLOPE NOT STEEPER THAN 1:2.
- 8. DOOR CLOSERS SHALL BE ADJUSTED SO THAT FROM AN OPEN POSITION OF 90 DEGREES, THE TIME REQUIRED TO MOVE THE DOOR TO AN OPEN POSITION OF 12 DEGREES WILL BE 5 SECONDS MINIMUM.
- 9. DOOR OPENING FORCE, WHERE CLOSERS ARE USED SHALL BE 5 POUNDS MAXIMUM.
- 10. THE BOTTOM 12 INCHES OF ALL DOORS SHALL HAVE A SMOOTH UNINTERRUPTED SURFACE TO ALLOW THE DOOR TO BE OPENED BY A WHEELCHAIR FOOTREST WITHOUT CREATING A TRAP OR HAZARDOUS CONDITION.
- 11. POWER ASSISTED DOORS: THE TIME REQUIRED FOR SUCH DOORS TO OPEN TO A BACK CHECK POSITION SHALL BE 3 SECONDS MINIMUM. THE FORCE REQUIRED TO STOP DOOR MOVEMENT SHALL BE 15 POUNDS MAXIMUM.
- 12. STRUCTURAL STRENGTH: ALLOWABLE STRESSES SHALL NOT BE EXCEEDED FOR MATERIALS USED WHERE A VERTICAL OR HORIZONTAL FORCE OF 250 POUNDS IS APPLIED AT ANY POINT ON THE GRAB BAR OR SEAT,
- 13. OPERABLE PARTS SHALL BE OPERABLE WITH ONE HAND AND SHALL NOT REQUIRE TIGHT GRASPING, PINCHING, OR TWISTING OF THE WRIST. THE FORCE REQUIRED TO ACTIVATE OPERABLE PARTS SHALL BE 5 POUNDS MAXIMUM.