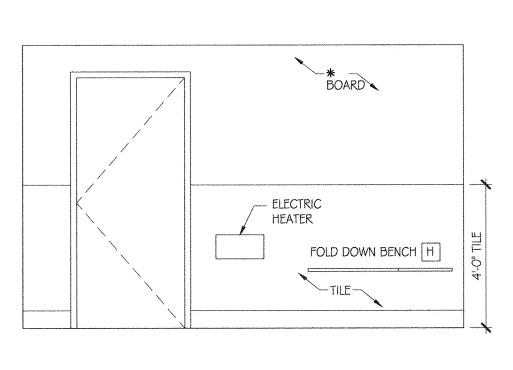

PROJECT PHASE:

PERMIT SET

DATE

DATE: 1 -10- 2021

A-3

| TOILET ACCESSORIES \$       |                                                                                                                                                                                                                                                                                                                                                                                                                                                                                                                                                                                                                                                                                                                                                                                                                                                                                                                                                                                                                                                                                                                                                                                                                                                                                                                                                                                                                                                                                                                                                                                                                                                                                                                                                                                                                                                                                                                                                                                                                                                                                                                                | BOBRICK #                 |
|-----------------------------|--------------------------------------------------------------------------------------------------------------------------------------------------------------------------------------------------------------------------------------------------------------------------------------------------------------------------------------------------------------------------------------------------------------------------------------------------------------------------------------------------------------------------------------------------------------------------------------------------------------------------------------------------------------------------------------------------------------------------------------------------------------------------------------------------------------------------------------------------------------------------------------------------------------------------------------------------------------------------------------------------------------------------------------------------------------------------------------------------------------------------------------------------------------------------------------------------------------------------------------------------------------------------------------------------------------------------------------------------------------------------------------------------------------------------------------------------------------------------------------------------------------------------------------------------------------------------------------------------------------------------------------------------------------------------------------------------------------------------------------------------------------------------------------------------------------------------------------------------------------------------------------------------------------------------------------------------------------------------------------------------------------------------------------------------------------------------------------------------------------------------------|---------------------------|
| EQUIPMENT LIST              | montheman processor and a second seco |                           |
| A - NOT USED                |                                                                                                                                                                                                                                                                                                                                                                                                                                                                                                                                                                                                                                                                                                                                                                                                                                                                                                                                                                                                                                                                                                                                                                                                                                                                                                                                                                                                                                                                                                                                                                                                                                                                                                                                                                                                                                                                                                                                                                                                                                                                                                                                |                           |
| B - SOAP DISPENSER          | OFCI                                                                                                                                                                                                                                                                                                                                                                                                                                                                                                                                                                                                                                                                                                                                                                                                                                                                                                                                                                                                                                                                                                                                                                                                                                                                                                                                                                                                                                                                                                                                                                                                                                                                                                                                                                                                                                                                                                                                                                                                                                                                                                                           |                           |
| C - PAPER TOWEL DISPENSER   | OFCI                                                                                                                                                                                                                                                                                                                                                                                                                                                                                                                                                                                                                                                                                                                                                                                                                                                                                                                                                                                                                                                                                                                                                                                                                                                                                                                                                                                                                                                                                                                                                                                                                                                                                                                                                                                                                                                                                                                                                                                                                                                                                                                           |                           |
| D - PAPER TOWEL             |                                                                                                                                                                                                                                                                                                                                                                                                                                                                                                                                                                                                                                                                                                                                                                                                                                                                                                                                                                                                                                                                                                                                                                                                                                                                                                                                                                                                                                                                                                                                                                                                                                                                                                                                                                                                                                                                                                                                                                                                                                                                                                                                |                           |
| DISPOSAL (SEMI RECESS)      |                                                                                                                                                                                                                                                                                                                                                                                                                                                                                                                                                                                                                                                                                                                                                                                                                                                                                                                                                                                                                                                                                                                                                                                                                                                                                                                                                                                                                                                                                                                                                                                                                                                                                                                                                                                                                                                                                                                                                                                                                                                                                                                                | B 3944                    |
| E - SANITARY NAPKIN         |                                                                                                                                                                                                                                                                                                                                                                                                                                                                                                                                                                                                                                                                                                                                                                                                                                                                                                                                                                                                                                                                                                                                                                                                                                                                                                                                                                                                                                                                                                                                                                                                                                                                                                                                                                                                                                                                                                                                                                                                                                                                                                                                | B270                      |
| DISPENSER                   |                                                                                                                                                                                                                                                                                                                                                                                                                                                                                                                                                                                                                                                                                                                                                                                                                                                                                                                                                                                                                                                                                                                                                                                                                                                                                                                                                                                                                                                                                                                                                                                                                                                                                                                                                                                                                                                                                                                                                                                                                                                                                                                                |                           |
| F - TOILET PAPER DISPENSER  | OFCI                                                                                                                                                                                                                                                                                                                                                                                                                                                                                                                                                                                                                                                                                                                                                                                                                                                                                                                                                                                                                                                                                                                                                                                                                                                                                                                                                                                                                                                                                                                                                                                                                                                                                                                                                                                                                                                                                                                                                                                                                                                                                                                           |                           |
| G - FOLDING BABY            |                                                                                                                                                                                                                                                                                                                                                                                                                                                                                                                                                                                                                                                                                                                                                                                                                                                                                                                                                                                                                                                                                                                                                                                                                                                                                                                                                                                                                                                                                                                                                                                                                                                                                                                                                                                                                                                                                                                                                                                                                                                                                                                                | "KOALA" CREAM KB 100-00ST |
| CHANGING TABLE              |                                                                                                                                                                                                                                                                                                                                                                                                                                                                                                                                                                                                                                                                                                                                                                                                                                                                                                                                                                                                                                                                                                                                                                                                                                                                                                                                                                                                                                                                                                                                                                                                                                                                                                                                                                                                                                                                                                                                                                                                                                                                                                                                | RECESSED INTO WALL        |
| H - FOLDING BENCH           |                                                                                                                                                                                                                                                                                                                                                                                                                                                                                                                                                                                                                                                                                                                                                                                                                                                                                                                                                                                                                                                                                                                                                                                                                                                                                                                                                                                                                                                                                                                                                                                                                                                                                                                                                                                                                                                                                                                                                                                                                                                                                                                                | "HARNEY" OR EQUAL #19070  |
| J - MIRROR W/ SHELF 24"x36" | · ·                                                                                                                                                                                                                                                                                                                                                                                                                                                                                                                                                                                                                                                                                                                                                                                                                                                                                                                                                                                                                                                                                                                                                                                                                                                                                                                                                                                                                                                                                                                                                                                                                                                                                                                                                                                                                                                                                                                                                                                                                                                                                                                            | B-292                     |
| K - ROBE HOOK               |                                                                                                                                                                                                                                                                                                                                                                                                                                                                                                                                                                                                                                                                                                                                                                                                                                                                                                                                                                                                                                                                                                                                                                                                                                                                                                                                                                                                                                                                                                                                                                                                                                                                                                                                                                                                                                                                                                                                                                                                                                                                                                                                | B-542                     |
| L - ELECTRIC HAND DRYER     | OFCI                                                                                                                                                                                                                                                                                                                                                                                                                                                                                                                                                                                                                                                                                                                                                                                                                                                                                                                                                                                                                                                                                                                                                                                                                                                                                                                                                                                                                                                                                                                                                                                                                                                                                                                                                                                                                                                                                                                                                                                                                                                                                                                           | VERD-DRI #Q979A (WHITE)   |
|                             |                                                                                                                                                                                                                                                                                                                                                                                                                                                                                                                                                                                                                                                                                                                                                                                                                                                                                                                                                                                                                                                                                                                                                                                                                                                                                                                                                                                                                                                                                                                                                                                                                                                                                                                                                                                                                                                                                                                                                                                                                                                                                                                                | [110 - 120V]              |
| M - DRYER                   | OFCI                                                                                                                                                                                                                                                                                                                                                                                                                                                                                                                                                                                                                                                                                                                                                                                                                                                                                                                                                                                                                                                                                                                                                                                                                                                                                                                                                                                                                                                                                                                                                                                                                                                                                                                                                                                                                                                                                                                                                                                                                                                                                                                           | SPEED QUEEN #SSENC        |
| N - WASHER                  | OFCI                                                                                                                                                                                                                                                                                                                                                                                                                                                                                                                                                                                                                                                                                                                                                                                                                                                                                                                                                                                                                                                                                                                                                                                                                                                                                                                                                                                                                                                                                                                                                                                                                                                                                                                                                                                                                                                                                                                                                                                                                                                                                                                           | SPEED QUEEN #SFNNCASP     |
| O - STACKED WASHER/DRYER    | OFCI                                                                                                                                                                                                                                                                                                                                                                                                                                                                                                                                                                                                                                                                                                                                                                                                                                                                                                                                                                                                                                                                                                                                                                                                                                                                                                                                                                                                                                                                                                                                                                                                                                                                                                                                                                                                                                                                                                                                                                                                                                                                                                                           | SPEED QUEEN #SST          |