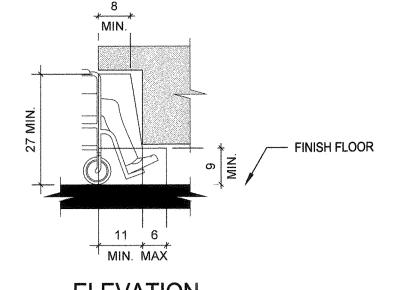

## 2 LAVATORIES AND SINKS

5 PROTRUDING OBJECTS

| M                  | ANEUVERING CLE | ARANCES AT MANUAL SWII         | NGING DOORS                                     |
|--------------------|----------------|--------------------------------|-------------------------------------------------|
| TYPE OF USE        |                | MINIMUM MANEUVERING CLEARANCES |                                                 |
| APPROACH DIRECTION | DOOR SIDE      | PERPENDICULAR TO DOORWAY       | PARALLEL TO DOORWAY (BEYOND LATCH UNLESS NOTED) |
| FROM FRONT         | PULL           | 60 INCHES                      | 18 INCHES                                       |
| FROM FRONT         | PUSH           | 48 INCHES                      | 0 INCHES (NOTE 3)                               |
| FROM HINGE SIDE    | PULL           | 60 INCHES                      | 36 INCHES                                       |
| FROM HINGE SIDE    | PULL           | 54 INCHES                      | 42 INCHES                                       |
| FROM HINGE SIDE    | PUSH           | 42 INCHES (NOTE 1)             | 22 INCHES (NOTE 3 & 4)                          |
| FROM LATCH SIDE    | PULL           | 48 INCHES (NOTE 2)             | 24 INCHES                                       |
| FROM LATCH SIDE    | PUSH           | 42 INCHES (NOTE 2)             | 24 INCHES                                       |

MANEUVERING CLEARANCES

BARRIER-FREE STANDARDS INDICATED HEREIN ARE TYPICAL. DIMENSIONS SHOWN ARE TYPICAL UNLESS INDICATED OTHERWISE IN THE DRAWINGS.

- 1. REFER TO SHEET GI002 FOR APPLICABLE CODES, STANDARDS, AND GUIDELINES.
- 2. THE CLEAR WIDTH OF A PASSAGEWAY FOR A SINGLE WHEELCHAIR SHALL BE 32 INCHES.
- 3. THE CLEAR FLOOR SPACE REQUIRED FOR A SINGLE WHEELCHAIR SHALL BE 30 INCHES BY 48 INCHES.
- 4. THE CLEAR WIDTH OF AN ACCESSIBLE ROUTE SHALL BE 36 INCHES.
- 5. PROTRUDING OBJECTS: OBJECTS WITH LEADING EDGES LOCATED MORE THAN 27 INCHES AND NOT MORE THAN 80 INCHES ABOVE THE FLOOR SHALL PROTRUDE NOT MORE THAN 4 INCHES FROM THE WALL.
- 6. GUARDRAILS OR OTHER BARRIERS SHALL BE PROVIDED WHEN VERTICAL CLEARANCE OF AN AREA ADJOINING AN ACCESSIBLE ROUTE IS LESS THAN 80 INCHES HIGH. LEADING EDGES SHALL BE NO HIGHER THAN 27" ABOVE THE
- 7. CHANGES IN LEVEL: A CHANGE IN LEVEL OF 1/4 INCH HIGH MAXIMUM SHALL BE PERMITTED TO BE VERTICAL AND WITHOUT EDGE TREATMENT. A CHANGE IN LEVEL OF BETWEEN 1/4 INCH AND 1/2 INCH HIGH MAXIMUM SHALL BE BEVELED WITH A SLOPE NOT STEEPER THAN 1:2.
- 8. DOOR CLOSERS SHALL BE ADJUSTED SO THAT FROM AN OPEN POSITION OF 90 DEGREES, THE TIME REQUIRED TO MOVE THE DOOR TO AN OPEN POSITION OF 12 DEGREES WILL BE 5 SECONDS MINIMUM.
- 9. DOOR OPENING FORCE, WHERE CLOSERS ARE USED SHALL BE 5 POUNDS MAXIMUM.
- 10. THE BOTTOM 12 INCHES OF ALL DOORS SHALL HAVE A SMOOTH UNINTERRUPTED SURFACE TO ALLOW THE DOOR TO BE OPENED BY A WHEELCHAIR FOOTREST WITHOUT CREATING A TRAP OR HAZARDOUS CONDITION.
- 11. POWER ASSISTED DOORS: THE TIME REQUIRED FOR SUCH DOORS TO OPEN TO A BACK CHECK POSITION SHALL BE 3 SECONDS MINIMUM. THE FORCE REQUIRED TO STOP DOOR MOVEMENT SHALL BE 15 POUNDS MAXIMUM.
- 12. STRUCTURAL STRENGTH: ALLOWABLE STRESSES SHALL NOT BE EXCEEDED FOR MATERIALS USED WHERE A VERTICAL OR HORIZONTAL FORCE OF 250 POUNDS IS APPLIED AT ANY POINT ON THE GRAB BAR OR SEAT,
- 13. OPERABLE PARTS SHALL BE OPERABLE WITH ONE HAND AND SHALL NOT REQUIRE TIGHT GRASPING, PINCHING, OR TWISTING OF THE WRIST. THE FORCE REQUIRED TO ACTIVATE OPERABLE PARTS SHALL BE 5 POUNDS MAXIMUM.