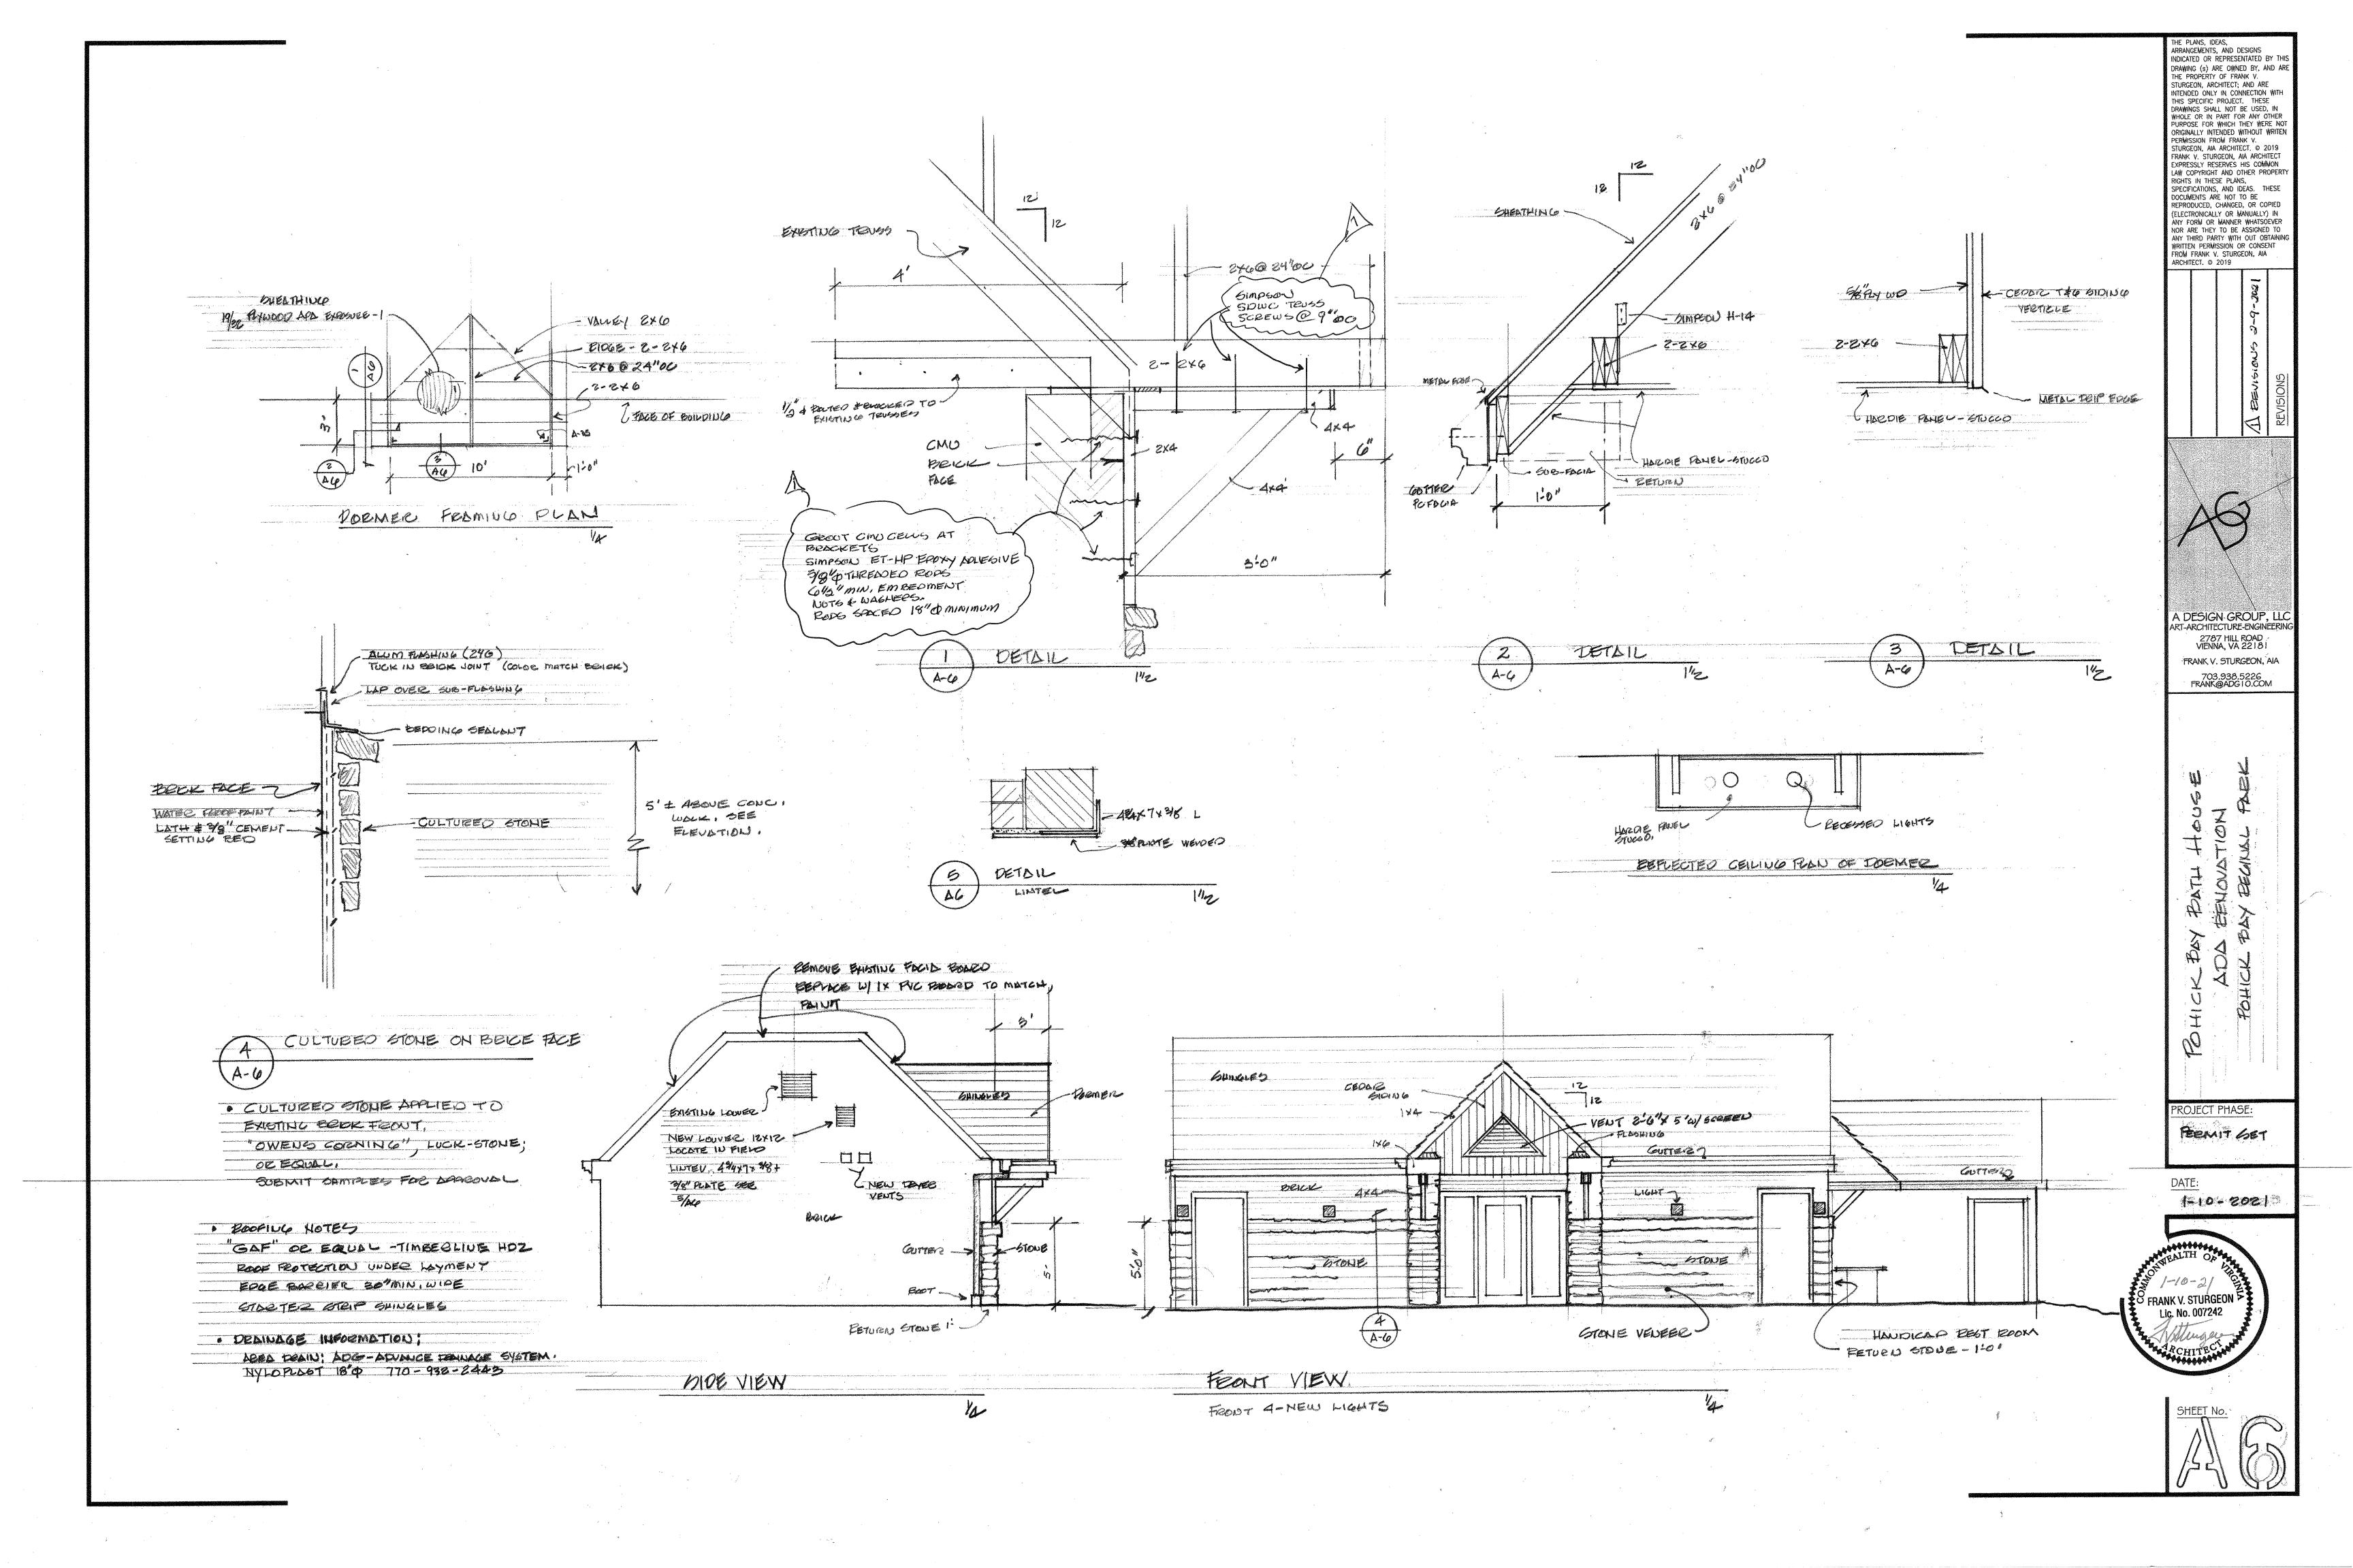

**DEDUCTIVE ALTERNATE:** CONCRETE WALK TO MECHANICAL ROOM SEE SHEET A-2

FRONT ELEVATION DESIGN W/ CULTURED STONE \$ DORMER

NEW PAVEMENT SECTION 18'x30'

A DESIGN GROUP, FRANK V. STURGEON, AIA 703.938.5226 FRANK@ADG10.COM