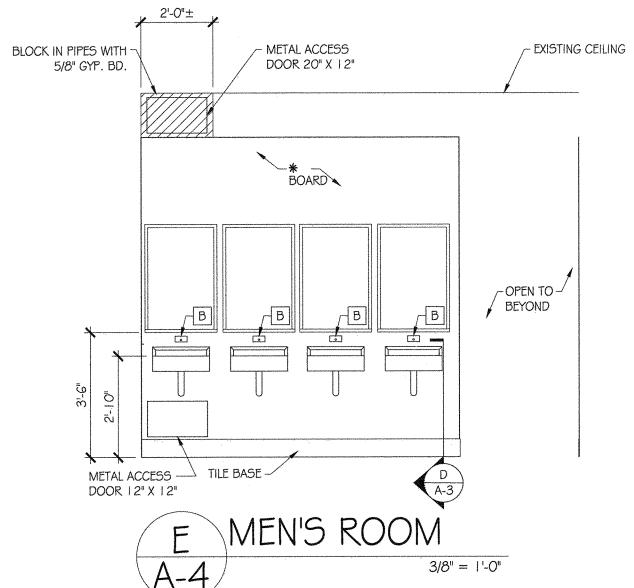

PROJECT PHASE:

PERMIT SET

DATE

DATE: 1 -10- 2021

A-3

| TOILET ACCESSORIES \$       |                                                                                                                                                                                                                                                                                                                                                                                                                                                                                                                                                                                                                                                                                                                                                                                                                                                                                                                                                                                                                                                                                                                                                                                                                                                                                                                                                                                                                                                                                                                                                                                                                                                                                                                                                                                                                                                                                                                                                                                                                                                                                                                                | BOBRICK #                 |
|-----------------------------|--------------------------------------------------------------------------------------------------------------------------------------------------------------------------------------------------------------------------------------------------------------------------------------------------------------------------------------------------------------------------------------------------------------------------------------------------------------------------------------------------------------------------------------------------------------------------------------------------------------------------------------------------------------------------------------------------------------------------------------------------------------------------------------------------------------------------------------------------------------------------------------------------------------------------------------------------------------------------------------------------------------------------------------------------------------------------------------------------------------------------------------------------------------------------------------------------------------------------------------------------------------------------------------------------------------------------------------------------------------------------------------------------------------------------------------------------------------------------------------------------------------------------------------------------------------------------------------------------------------------------------------------------------------------------------------------------------------------------------------------------------------------------------------------------------------------------------------------------------------------------------------------------------------------------------------------------------------------------------------------------------------------------------------------------------------------------------------------------------------------------------|---------------------------|
| EQUIPMENT LIST              | montheman processor and a second seco |                           |
| A - NOT USED                |                                                                                                                                                                                                                                                                                                                                                                                                                                                                                                                                                                                                                                                                                                                                                                                                                                                                                                                                                                                                                                                                                                                                                                                                                                                                                                                                                                                                                                                                                                                                                                                                                                                                                                                                                                                                                                                                                                                                                                                                                                                                                                                                |                           |
| B - SOAP DISPENSER          | OFCI                                                                                                                                                                                                                                                                                                                                                                                                                                                                                                                                                                                                                                                                                                                                                                                                                                                                                                                                                                                                                                                                                                                                                                                                                                                                                                                                                                                                                                                                                                                                                                                                                                                                                                                                                                                                                                                                                                                                                                                                                                                                                                                           |                           |
| C - PAPER TOWEL DISPENSER   | OFCI                                                                                                                                                                                                                                                                                                                                                                                                                                                                                                                                                                                                                                                                                                                                                                                                                                                                                                                                                                                                                                                                                                                                                                                                                                                                                                                                                                                                                                                                                                                                                                                                                                                                                                                                                                                                                                                                                                                                                                                                                                                                                                                           |                           |
| D - PAPER TOWEL             |                                                                                                                                                                                                                                                                                                                                                                                                                                                                                                                                                                                                                                                                                                                                                                                                                                                                                                                                                                                                                                                                                                                                                                                                                                                                                                                                                                                                                                                                                                                                                                                                                                                                                                                                                                                                                                                                                                                                                                                                                                                                                                                                |                           |
| DISPOSAL (SEMI RECESS)      |                                                                                                                                                                                                                                                                                                                                                                                                                                                                                                                                                                                                                                                                                                                                                                                                                                                                                                                                                                                                                                                                                                                                                                                                                                                                                                                                                                                                                                                                                                                                                                                                                                                                                                                                                                                                                                                                                                                                                                                                                                                                                                                                | B 3944                    |
| E - SANITARY NAPKIN         |                                                                                                                                                                                                                                                                                                                                                                                                                                                                                                                                                                                                                                                                                                                                                                                                                                                                                                                                                                                                                                                                                                                                                                                                                                                                                                                                                                                                                                                                                                                                                                                                                                                                                                                                                                                                                                                                                                                                                                                                                                                                                                                                | B270                      |
| DISPENSER                   |                                                                                                                                                                                                                                                                                                                                                                                                                                                                                                                                                                                                                                                                                                                                                                                                                                                                                                                                                                                                                                                                                                                                                                                                                                                                                                                                                                                                                                                                                                                                                                                                                                                                                                                                                                                                                                                                                                                                                                                                                                                                                                                                |                           |
| F - TOILET PAPER DISPENSER  | OFCI                                                                                                                                                                                                                                                                                                                                                                                                                                                                                                                                                                                                                                                                                                                                                                                                                                                                                                                                                                                                                                                                                                                                                                                                                                                                                                                                                                                                                                                                                                                                                                                                                                                                                                                                                                                                                                                                                                                                                                                                                                                                                                                           |                           |
| G - FOLDING BABY            |                                                                                                                                                                                                                                                                                                                                                                                                                                                                                                                                                                                                                                                                                                                                                                                                                                                                                                                                                                                                                                                                                                                                                                                                                                                                                                                                                                                                                                                                                                                                                                                                                                                                                                                                                                                                                                                                                                                                                                                                                                                                                                                                | "KOALA" CREAM KB 100-00ST |
| CHANGING TABLE              |                                                                                                                                                                                                                                                                                                                                                                                                                                                                                                                                                                                                                                                                                                                                                                                                                                                                                                                                                                                                                                                                                                                                                                                                                                                                                                                                                                                                                                                                                                                                                                                                                                                                                                                                                                                                                                                                                                                                                                                                                                                                                                                                | RECESSED INTO WALL        |
| H - FOLDING BENCH           |                                                                                                                                                                                                                                                                                                                                                                                                                                                                                                                                                                                                                                                                                                                                                                                                                                                                                                                                                                                                                                                                                                                                                                                                                                                                                                                                                                                                                                                                                                                                                                                                                                                                                                                                                                                                                                                                                                                                                                                                                                                                                                                                | "HARNEY" OR EQUAL #19070  |
| J - MIRROR W/ SHELF 24"x36" | · ·                                                                                                                                                                                                                                                                                                                                                                                                                                                                                                                                                                                                                                                                                                                                                                                                                                                                                                                                                                                                                                                                                                                                                                                                                                                                                                                                                                                                                                                                                                                                                                                                                                                                                                                                                                                                                                                                                                                                                                                                                                                                                                                            | B-292                     |
| K - ROBE HOOK               |                                                                                                                                                                                                                                                                                                                                                                                                                                                                                                                                                                                                                                                                                                                                                                                                                                                                                                                                                                                                                                                                                                                                                                                                                                                                                                                                                                                                                                                                                                                                                                                                                                                                                                                                                                                                                                                                                                                                                                                                                                                                                                                                | B-542                     |
| L - ELECTRIC HAND DRYER     | OFCI                                                                                                                                                                                                                                                                                                                                                                                                                                                                                                                                                                                                                                                                                                                                                                                                                                                                                                                                                                                                                                                                                                                                                                                                                                                                                                                                                                                                                                                                                                                                                                                                                                                                                                                                                                                                                                                                                                                                                                                                                                                                                                                           | VERD-DRI #Q979A (WHITE)   |
|                             |                                                                                                                                                                                                                                                                                                                                                                                                                                                                                                                                                                                                                                                                                                                                                                                                                                                                                                                                                                                                                                                                                                                                                                                                                                                                                                                                                                                                                                                                                                                                                                                                                                                                                                                                                                                                                                                                                                                                                                                                                                                                                                                                | [110 - 120V]              |
| M - DRYER                   | OFCI                                                                                                                                                                                                                                                                                                                                                                                                                                                                                                                                                                                                                                                                                                                                                                                                                                                                                                                                                                                                                                                                                                                                                                                                                                                                                                                                                                                                                                                                                                                                                                                                                                                                                                                                                                                                                                                                                                                                                                                                                                                                                                                           | SPEED QUEEN #SSENC        |
| N - WASHER                  | OFCI                                                                                                                                                                                                                                                                                                                                                                                                                                                                                                                                                                                                                                                                                                                                                                                                                                                                                                                                                                                                                                                                                                                                                                                                                                                                                                                                                                                                                                                                                                                                                                                                                                                                                                                                                                                                                                                                                                                                                                                                                                                                                                                           | SPEED QUEEN #SFNNCASP     |
| O - STACKED WASHER/DRYER    | OFCI                                                                                                                                                                                                                                                                                                                                                                                                                                                                                                                                                                                                                                                                                                                                                                                                                                                                                                                                                                                                                                                                                                                                                                                                                                                                                                                                                                                                                                                                                                                                                                                                                                                                                                                                                                                                                                                                                                                                                                                                                                                                                                                           | SPEED QUEEN #SST          |

NOTE: OFCI = OWNER FURNISHED CONTRACTOR INSTALLED

THE PLANS, IDEAS,
ARRANGEMENTS, AND DESIGNS
INDICATED OR REPRESENTATED B
THIS DRAWING (s) ARE OWNED
BY, AND ARE THE PROPERTY OF
FRANK V. STURGEON, ARCHITECT; AND ARE INTENDED ONLY IN
CONNECTION WITH THIS SPECIFIC
PROJECT. THESE DRAWINGS
SHALL NOT BE USED, IN WHOLE
OR IN PART FOR ANY OTHER
PURPOSE FOR WHICH THEY WERE
NOT ORIGINALLY INTENDED
WITHOUT WRITEN PERMISSION
FROM FRANK V. STURGEON, ALA FROM FRANK V. STURGEON, AIA ARCHITECT. © 2020 FRANK V. STURGEON, AIA ARCHITECT EXPRESSLY RESERVES HIS COMMON LAW COPYRIGHT AND OTHER PROPERTY RIGHTS AND OTHER PROPERTY RIGHTS IN THESE PLANS, SPECIFICATIONS, AND IDEAS. THESE DOCUMENTS ARE NOT TO BE REPRODUCED, CHANGED, OR COPIED (ELECTRONICALLY OR MANUALLY) IN ANY FORM OR MANNER WHATSOEVER NOR ARE THEY TO BE ASSIGNED TO ANY THIRD PARTY WITH OUT OBTAINING WEITTEN PERMISSION OR WRITTEN PERMISSION OR CONSENT FROM FRANK V. STURGEON, AIA ARCHITECT. © 2020