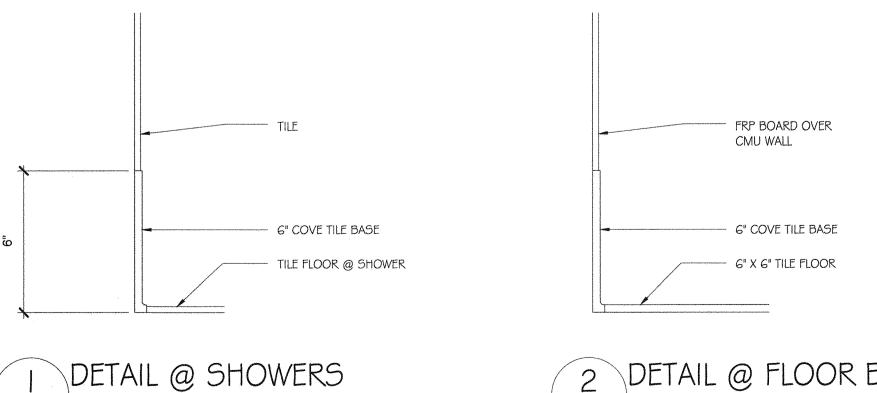

ANK V. STURGEON, AM ARCHITECT. © 2020 FRANK V. STURGEON, AIA ARCHITECT EXPRESSLY RESERVE HIS COMMON LAW COPYRIGHT AND OTHER PROPERTY RIGHTS THESE PLANS, SPECIFICATIONS, AND IDEAS. THESE DOCUMENTS ARE NOT TO BE REPRODUCED, CHANGED, OR COPIED (ELECTRONICALLY OR MANUALLY IN ANY FORM OR MANNER WHATSOEVER NOR ARE THEY T BE ASSIGNED TO ANY THIRD PARTY WITH OUT OBTAINING WRITTEN PERMISSION OR CONSENT FROM FRANK V. STURGEON, AIA ARCHITECT. ©



A DESIGN GROUP, LL ART-ARCHITECTURE-ENGINEERIN 2787 HILL ROAD VIENNA, VA 22181 FRANK V. STURGEON, AIA

703.938.5226 FRANK@ADG10.COM

PROJECT PHASE:

PERMIT SET

DATE:

1-10-2021



SHEET No.





- I OVERHEAD BRACED, FLOOR MOUNTED TOILET AND SHOWER PARTITIONS
- 2 BRADLEY, OR GLOBE, POLYMER SOLID PLASTIC PARTITIONS, DOOR HARDWARE, AND PARTS STAINLESS STEEL



INDICATED OR REPRESENTATED BY THIS DRAWING (s) ARE OWNED BY, AND ARE THE PROPERTY OF FRANK V. STURGEON, ARCHITECT; AND ARE INTENDED ONLY IN CONNECTION WITH THIS SPECIFIC PROJECT. THESE DRAWINGS SHALL NOT BE USED, IN WHOLE OR IN PART FOR ANY OTHER PURPOSE FOR WHICH THEY WERE NOT ORIGINALLY INTENDED WITHOUT WRITEN PERMISSION FROM FRANK V. STURGEON, AIA ARCHITECT. © 2020 FRANK V. STURGEON, AIA ARCHITECT EXPRESSLY RESERVES HIS COMMON LAW COPYRIGHT AND OTHER PROPERTY RIGHTS IN THESE PLANS, SPECIFICATIONS, AND IDEAS. THESE DOCUMENTS ARE NOT TO BE REPRODUCED, CHANGED, OR COPIED (ELECTRONICALLY OR MANUALLY) IN ANY FORM OR MANNER WHATSOEVER NOR ARE THEY TO BE ASSIGNED TO ANY THIRD PARTY WITH OUT OBTAINING WRITTEN PERMISSION OR CONSENT FROM FRANK V. STURGEON, AIA ARCHITECT. ©





A DESIGN GROUP,