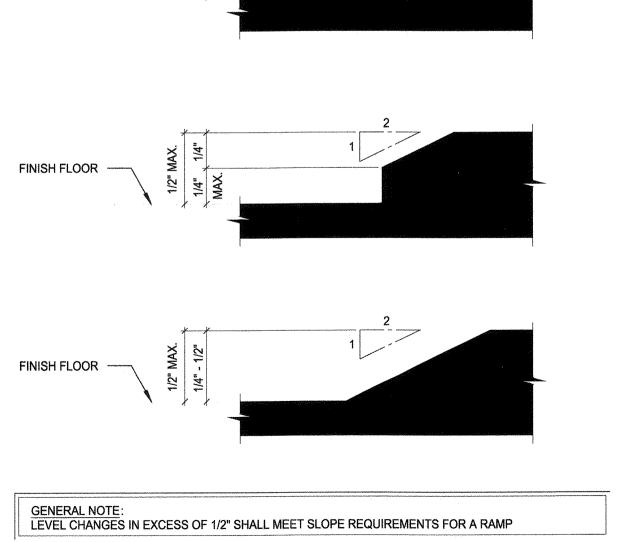

MANEUVERING CLEARANCES

BARRIER-FREE STANDARDS INDICATED HEREIN ARE TYPICAL. DIMENSIONS SHOWN ARE TYPICAL UNLESS INDICATED OTHERWISE IN THE DRAWINGS.

- 1. REFER TO SHEET GI002 FOR APPLICABLE CODES, STANDARDS, AND GUIDELINES.
- 2. THE CLEAR WIDTH OF A PASSAGEWAY FOR A SINGLE WHEELCHAIR SHALL BE 32 INCHES.
- 3. THE CLEAR FLOOR SPACE REQUIRED FOR A SINGLE WHEELCHAIR SHALL BE 30 INCHES BY 48 INCHES.
- 4. THE CLEAR WIDTH OF AN ACCESSIBLE ROUTE SHALL BE 36 INCHES.
- 5. PROTRUDING OBJECTS: OBJECTS WITH LEADING EDGES LOCATED MORE THAN 27 INCHES AND NOT MORE THAN 80 INCHES ABOVE THE FLOOR SHALL PROTRUDE NOT MORE THAN 4 INCHES FROM THE WALL.
- 6. GUARDRAILS OR OTHER BARRIERS SHALL BE PROVIDED WHEN VERTICAL CLEARANCE OF AN AREA ADJOINING AN ACCESSIBLE ROUTE IS LESS THAN 80 INCHES HIGH. LEADING EDGES SHALL BE NO HIGHER THAN 27" ABOVE THE
- 7. CHANGES IN LEVEL: A CHANGE IN LEVEL OF 1/4 INCH HIGH MAXIMUM SHALL BE PERMITTED TO BE VERTICAL AND WITHOUT EDGE TREATMENT. A CHANGE IN LEVEL OF BETWEEN 1/4 INCH AND 1/2 INCH HIGH MAXIMUM SHALL BE BEVELED WITH A SLOPE NOT STEEPER THAN 1:2.
- 8. DOOR CLOSERS SHALL BE ADJUSTED SO THAT FROM AN OPEN POSITION OF 90 DEGREES, THE TIME REQUIRED TO MOVE THE DOOR TO AN OPEN POSITION OF 12 DEGREES WILL BE 5 SECONDS MINIMUM.
- 9. DOOR OPENING FORCE, WHERE CLOSERS ARE USED SHALL BE 5 POUNDS MAXIMUM.
- 10. THE BOTTOM 12 INCHES OF ALL DOORS SHALL HAVE A SMOOTH UNINTERRUPTED SURFACE TO ALLOW THE DOOR TO BE OPENED BY A WHEELCHAIR FOOTREST WITHOUT CREATING A TRAP OR HAZARDOUS CONDITION.
- 11. POWER ASSISTED DOORS: THE TIME REQUIRED FOR SUCH DOORS TO OPEN TO A BACK CHECK POSITION SHALL BE 3 SECONDS MINIMUM. THE FORCE REQUIRED TO STOP DOOR MOVEMENT SHALL BE 15 POUNDS MAXIMUM.
- 12. STRUCTURAL STRENGTH: ALLOWABLE STRESSES SHALL NOT BE EXCEEDED FOR MATERIALS USED WHERE A VERTICAL OR HORIZONTAL FORCE OF 250 POUNDS IS APPLIED AT ANY POINT ON THE GRAB BAR OR SEAT,
- 13. OPERABLE PARTS SHALL BE OPERABLE WITH ONE HAND AND SHALL NOT REQUIRE TIGHT GRASPING, PINCHING, OR TWISTING OF THE WRIST. THE FORCE REQUIRED TO ACTIVATE OPERABLE PARTS SHALL BE 5 POUNDS MAXIMUM.