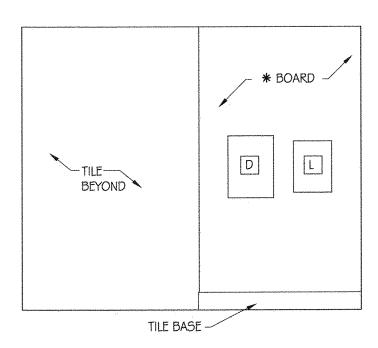

PROJECT PHASE:

PERMIT SET

DATE

DATE: 1 -10- 2021

A-3

| TOILET ACCESSORIES \$       |                                                                                                                                                                                                                                                                                                                                                                                                                                                                                                                                                                                                                                                                                                                                                                                                                                                                                                                                                                                                                                                                                                                                                                                                                                                                                                                                                                                                                                                                                                                                                                                                                                                                                                                                                                                                                                                                                                                                                                                                                                                                                                                                | BOBRICK #                 |
|-----------------------------|--------------------------------------------------------------------------------------------------------------------------------------------------------------------------------------------------------------------------------------------------------------------------------------------------------------------------------------------------------------------------------------------------------------------------------------------------------------------------------------------------------------------------------------------------------------------------------------------------------------------------------------------------------------------------------------------------------------------------------------------------------------------------------------------------------------------------------------------------------------------------------------------------------------------------------------------------------------------------------------------------------------------------------------------------------------------------------------------------------------------------------------------------------------------------------------------------------------------------------------------------------------------------------------------------------------------------------------------------------------------------------------------------------------------------------------------------------------------------------------------------------------------------------------------------------------------------------------------------------------------------------------------------------------------------------------------------------------------------------------------------------------------------------------------------------------------------------------------------------------------------------------------------------------------------------------------------------------------------------------------------------------------------------------------------------------------------------------------------------------------------------|---------------------------|
| EQUIPMENT LIST              | montheman processor and a second seco |                           |
| A - NOT USED                |                                                                                                                                                                                                                                                                                                                                                                                                                                                                                                                                                                                                                                                                                                                                                                                                                                                                                                                                                                                                                                                                                                                                                                                                                                                                                                                                                                                                                                                                                                                                                                                                                                                                                                                                                                                                                                                                                                                                                                                                                                                                                                                                |                           |
| B - SOAP DISPENSER          | OFCI                                                                                                                                                                                                                                                                                                                                                                                                                                                                                                                                                                                                                                                                                                                                                                                                                                                                                                                                                                                                                                                                                                                                                                                                                                                                                                                                                                                                                                                                                                                                                                                                                                                                                                                                                                                                                                                                                                                                                                                                                                                                                                                           |                           |
| C - PAPER TOWEL DISPENSER   | OFCI                                                                                                                                                                                                                                                                                                                                                                                                                                                                                                                                                                                                                                                                                                                                                                                                                                                                                                                                                                                                                                                                                                                                                                                                                                                                                                                                                                                                                                                                                                                                                                                                                                                                                                                                                                                                                                                                                                                                                                                                                                                                                                                           |                           |
| D - PAPER TOWEL             |                                                                                                                                                                                                                                                                                                                                                                                                                                                                                                                                                                                                                                                                                                                                                                                                                                                                                                                                                                                                                                                                                                                                                                                                                                                                                                                                                                                                                                                                                                                                                                                                                                                                                                                                                                                                                                                                                                                                                                                                                                                                                                                                |                           |
| DISPOSAL (SEMI RECESS)      |                                                                                                                                                                                                                                                                                                                                                                                                                                                                                                                                                                                                                                                                                                                                                                                                                                                                                                                                                                                                                                                                                                                                                                                                                                                                                                                                                                                                                                                                                                                                                                                                                                                                                                                                                                                                                                                                                                                                                                                                                                                                                                                                | B 3944                    |
| E - SANITARY NAPKIN         |                                                                                                                                                                                                                                                                                                                                                                                                                                                                                                                                                                                                                                                                                                                                                                                                                                                                                                                                                                                                                                                                                                                                                                                                                                                                                                                                                                                                                                                                                                                                                                                                                                                                                                                                                                                                                                                                                                                                                                                                                                                                                                                                | B270                      |
| DISPENSER                   |                                                                                                                                                                                                                                                                                                                                                                                                                                                                                                                                                                                                                                                                                                                                                                                                                                                                                                                                                                                                                                                                                                                                                                                                                                                                                                                                                                                                                                                                                                                                                                                                                                                                                                                                                                                                                                                                                                                                                                                                                                                                                                                                |                           |
| F - TOILET PAPER DISPENSER  | OFCI                                                                                                                                                                                                                                                                                                                                                                                                                                                                                                                                                                                                                                                                                                                                                                                                                                                                                                                                                                                                                                                                                                                                                                                                                                                                                                                                                                                                                                                                                                                                                                                                                                                                                                                                                                                                                                                                                                                                                                                                                                                                                                                           |                           |
| G - FOLDING BABY            |                                                                                                                                                                                                                                                                                                                                                                                                                                                                                                                                                                                                                                                                                                                                                                                                                                                                                                                                                                                                                                                                                                                                                                                                                                                                                                                                                                                                                                                                                                                                                                                                                                                                                                                                                                                                                                                                                                                                                                                                                                                                                                                                | "KOALA" CREAM KB 100-00ST |
| CHANGING TABLE              |                                                                                                                                                                                                                                                                                                                                                                                                                                                                                                                                                                                                                                                                                                                                                                                                                                                                                                                                                                                                                                                                                                                                                                                                                                                                                                                                                                                                                                                                                                                                                                                                                                                                                                                                                                                                                                                                                                                                                                                                                                                                                                                                | RECESSED INTO WALL        |
| H - FOLDING BENCH           |                                                                                                                                                                                                                                                                                                                                                                                                                                                                                                                                                                                                                                                                                                                                                                                                                                                                                                                                                                                                                                                                                                                                                                                                                                                                                                                                                                                                                                                                                                                                                                                                                                                                                                                                                                                                                                                                                                                                                                                                                                                                                                                                | "HARNEY" OR EQUAL #19070  |
| J - MIRROR W/ SHELF 24"x36" | · ·                                                                                                                                                                                                                                                                                                                                                                                                                                                                                                                                                                                                                                                                                                                                                                                                                                                                                                                                                                                                                                                                                                                                                                                                                                                                                                                                                                                                                                                                                                                                                                                                                                                                                                                                                                                                                                                                                                                                                                                                                                                                                                                            | B-292                     |
| K - ROBE HOOK               |                                                                                                                                                                                                                                                                                                                                                                                                                                                                                                                                                                                                                                                                                                                                                                                                                                                                                                                                                                                                                                                                                                                                                                                                                                                                                                                                                                                                                                                                                                                                                                                                                                                                                                                                                                                                                                                                                                                                                                                                                                                                                                                                | B-542                     |
| L - ELECTRIC HAND DRYER     | OFCI                                                                                                                                                                                                                                                                                                                                                                                                                                                                                                                                                                                                                                                                                                                                                                                                                                                                                                                                                                                                                                                                                                                                                                                                                                                                                                                                                                                                                                                                                                                                                                                                                                                                                                                                                                                                                                                                                                                                                                                                                                                                                                                           | VERD-DRI #Q979A (WHITE)   |
|                             |                                                                                                                                                                                                                                                                                                                                                                                                                                                                                                                                                                                                                                                                                                                                                                                                                                                                                                                                                                                                                                                                                                                                                                                                                                                                                                                                                                                                                                                                                                                                                                                                                                                                                                                                                                                                                                                                                                                                                                                                                                                                                                                                | [110 - 120V]              |
| M - DRYER                   | OFCI                                                                                                                                                                                                                                                                                                                                                                                                                                                                                                                                                                                                                                                                                                                                                                                                                                                                                                                                                                                                                                                                                                                                                                                                                                                                                                                                                                                                                                                                                                                                                                                                                                                                                                                                                                                                                                                                                                                                                                                                                                                                                                                           | SPEED QUEEN #SSENC        |
| N - WASHER                  | OFCI                                                                                                                                                                                                                                                                                                                                                                                                                                                                                                                                                                                                                                                                                                                                                                                                                                                                                                                                                                                                                                                                                                                                                                                                                                                                                                                                                                                                                                                                                                                                                                                                                                                                                                                                                                                                                                                                                                                                                                                                                                                                                                                           | SPEED QUEEN #SFNNCASP     |
| O - STACKED WASHER/DRYER    | OFCI                                                                                                                                                                                                                                                                                                                                                                                                                                                                                                                                                                                                                                                                                                                                                                                                                                                                                                                                                                                                                                                                                                                                                                                                                                                                                                                                                                                                                                                                                                                                                                                                                                                                                                                                                                                                                                                                                                                                                                                                                                                                                                                           | SPEED QUEEN #SST          |