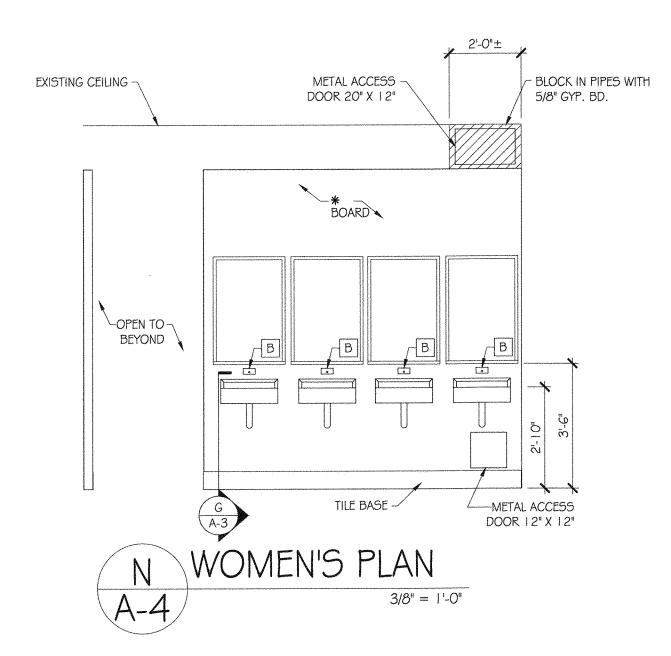

**DEDUCTIVE ALTERNATE:** CONCRETE WALK TO MECHANICAL ROOM SEE SHEET A-2

FRONT ELEVATION DESIGN W/ CULTURED STONE \$ DORMER

NEW PAVEMENT SECTION 18'x30'

A DESIGN GROUP, FRANK V. STURGEON, AIA 703.938.5226 FRANK@ADG10.COM