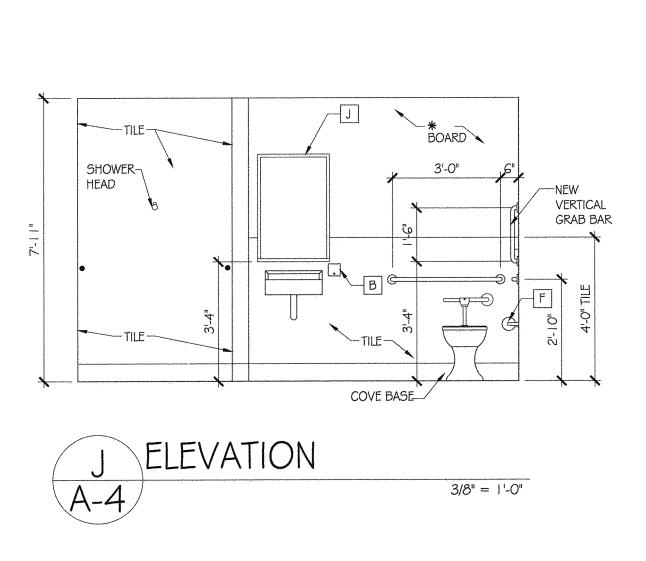

ACCESSIBLE ROUTE

SHOWER

10 CONTROL AND HAND SHOWER

THIS DRAWING (s) ARE OWNED BY, AND ARE THE PROPERTY ( FRANK V. STURGEON, ARCHITE AND ARE INTENDED ONLY IN CONNECTION WITH THIS SPECIF PROJECT. THESE DRAWINGS SHALL NOT BE USED, IN WHOL PURPOSE FOR WHICH THEY WE NOT ORIGINALLY INTENDED WITHOUT WRITEN PERMISSION FROM FRANK V. STURGEON, AM ARCHITECT. © 2020 FRANK V. STURGEON, AIA ARCHITECT EXPRESSLY RESERVE HIS COMMON LAW COPYRIGHT AND OTHER PROPERTY RIGHTS THESE PLANS, SPECIFICATIONS AND IDEAS. THESE DOCUMENT ARE NOT TO BE REPRODUCED, CHANGED, OR COPIED ELECTRONICALLY OR MANUALLY N ANY FORM OR MANNER WHATSOEVER NOR ARE THEY BE ASSIGNED TO ANY THIRD ARTY WITH OUT OBTAINING WRITTEN PERMISSION OR CONSENT FROM FRANK V. STURGEON, AIA ARCHITECT. ©