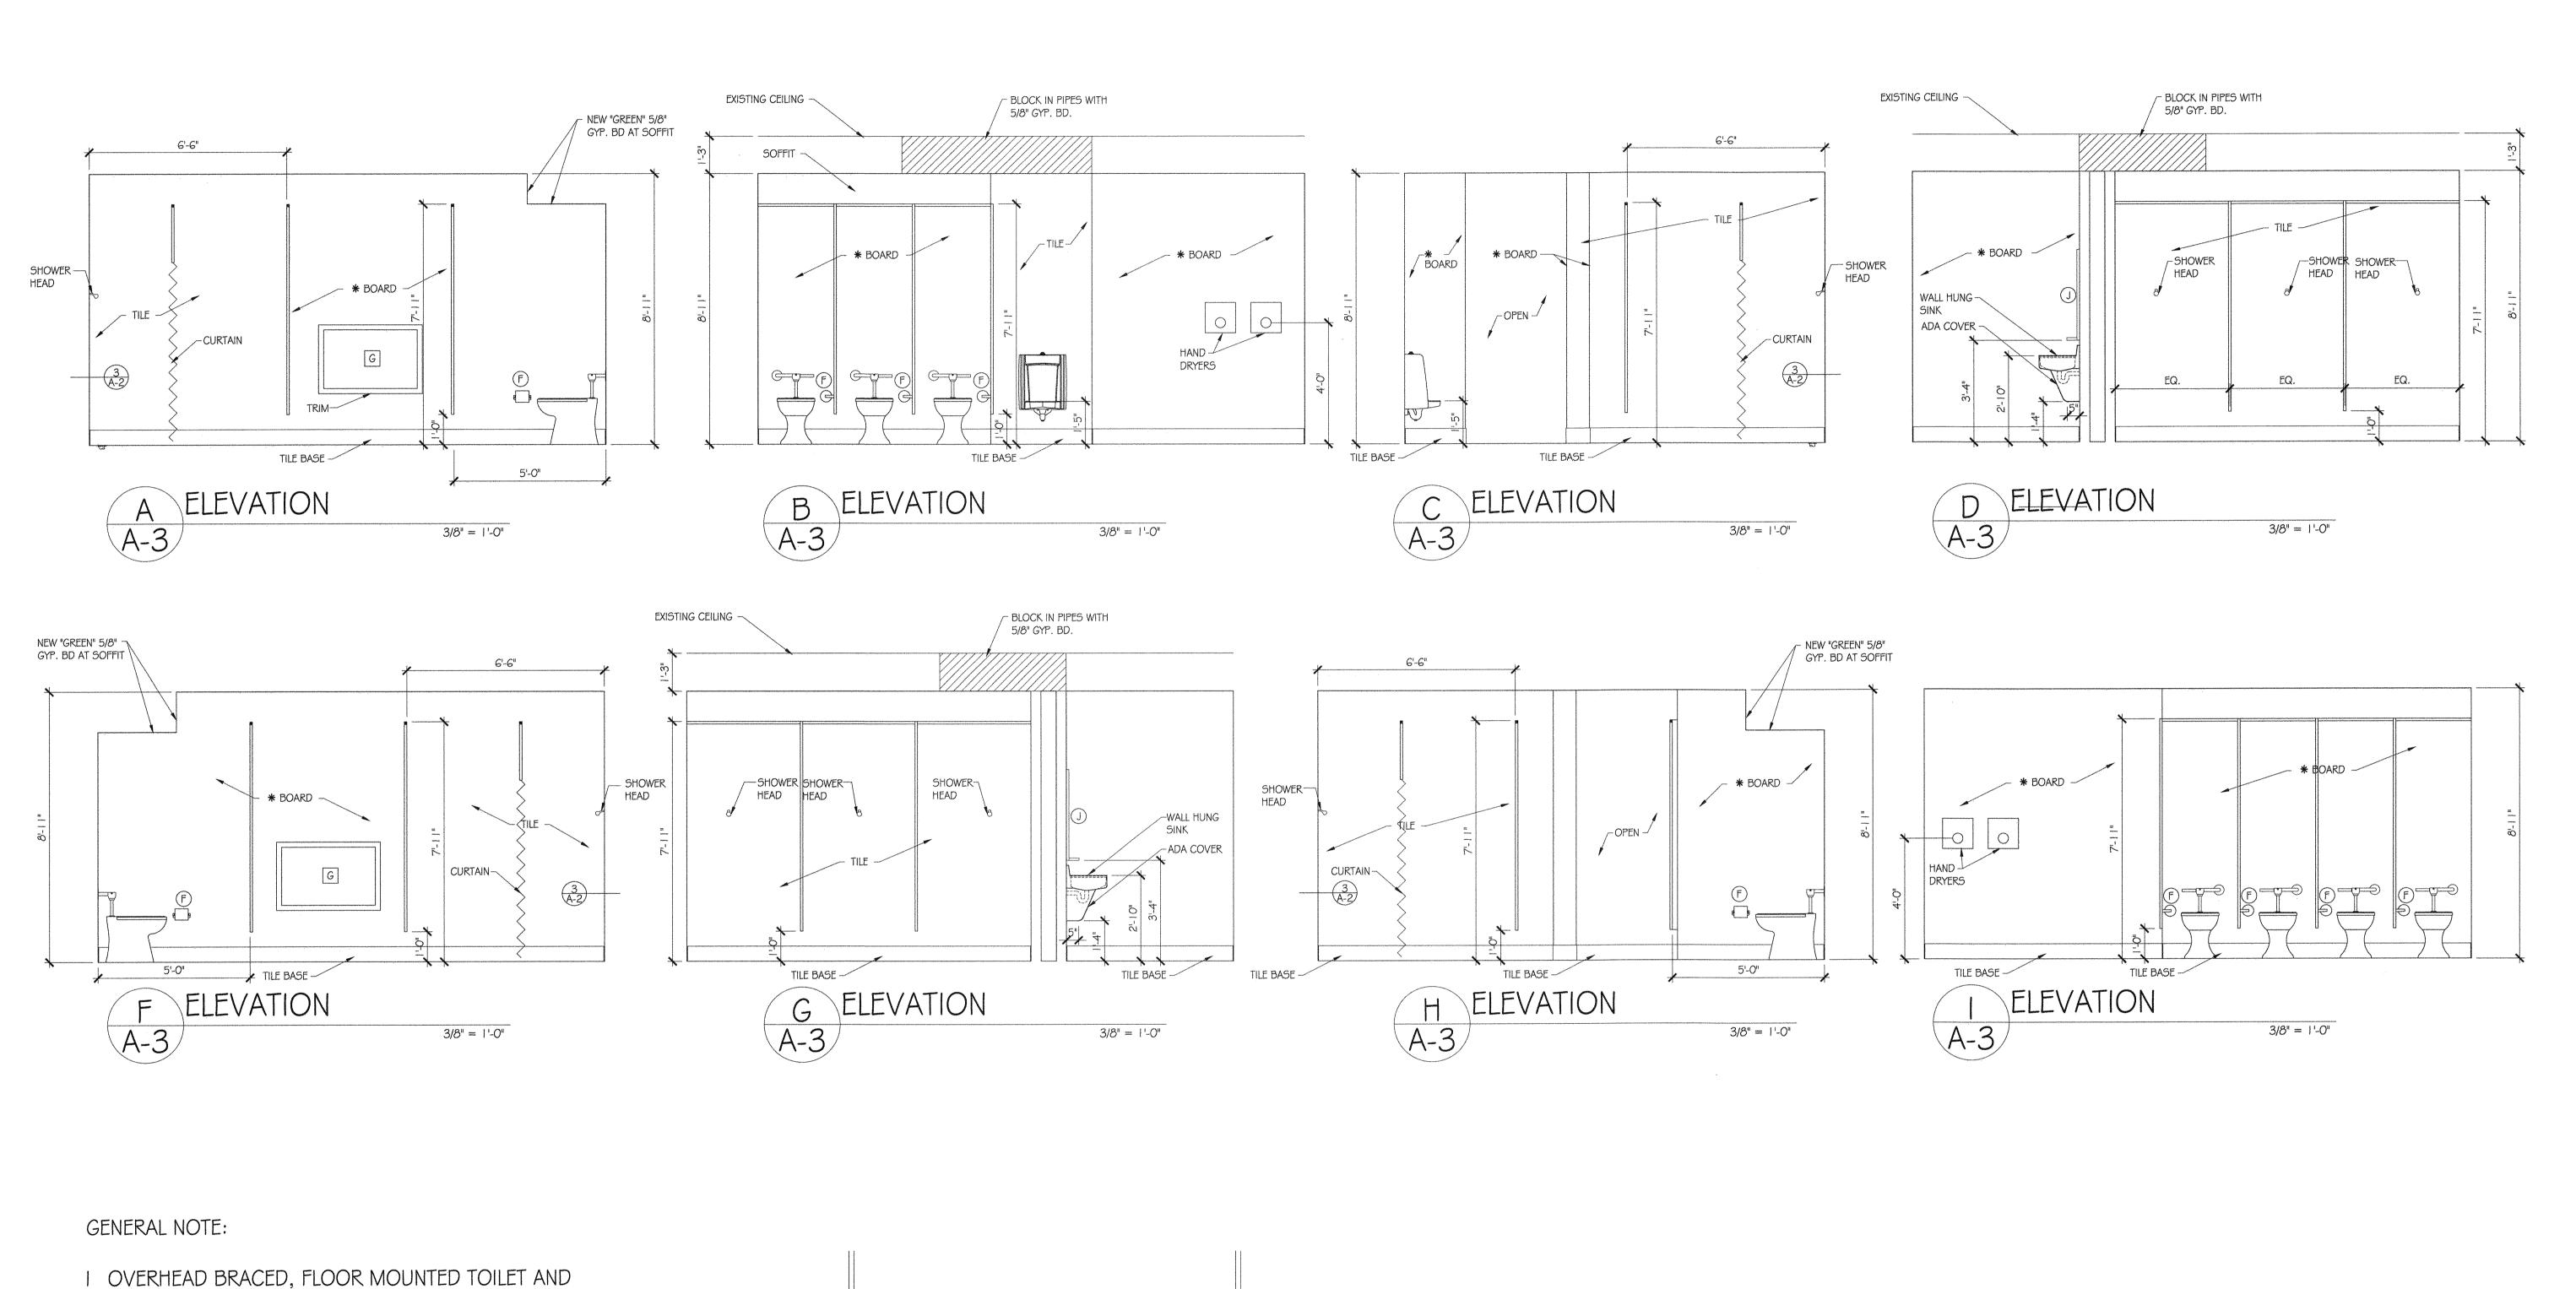

A DESIGN GROUP, LL ART-ARCHITECTURE-ENGINEERIN 2787 HILL ROAD VIENNA, VA 22181 FRANK V. STURGEON, AIA

703.938.5226 FRANK@ADG10.COM

PROJECT PHASE:

PERMIT SET

DATE:

1-10-2021

SHEET No.

- I OVERHEAD BRACED, FLOOR MOUNTED TOILET AND SHOWER PARTITIONS
- 2 BRADLEY, OR GLOBE, POLYMER SOLID PLASTIC PARTITIONS, DOOR HARDWARE, AND PARTS STAINLESS STEEL

PROJECT PHASE:

PERMIT SET

DATE

DATE: 1 -10- 2021

A-3

| TOILET ACCESSORIES \$       |                                                                                                                                                                                                                                                                                                                                                                                                                                                                                                                                                                                                                                                                                                                                                                                                                                                                                                                                                                                                                                                                                                                                                                                                                                                                                                                                                                                                                                                                                                                                                                                                                                                                                                                                                                                                                                                                                                                                                                                                                                                                                                                                | BOBRICK #                 |
|-----------------------------|--------------------------------------------------------------------------------------------------------------------------------------------------------------------------------------------------------------------------------------------------------------------------------------------------------------------------------------------------------------------------------------------------------------------------------------------------------------------------------------------------------------------------------------------------------------------------------------------------------------------------------------------------------------------------------------------------------------------------------------------------------------------------------------------------------------------------------------------------------------------------------------------------------------------------------------------------------------------------------------------------------------------------------------------------------------------------------------------------------------------------------------------------------------------------------------------------------------------------------------------------------------------------------------------------------------------------------------------------------------------------------------------------------------------------------------------------------------------------------------------------------------------------------------------------------------------------------------------------------------------------------------------------------------------------------------------------------------------------------------------------------------------------------------------------------------------------------------------------------------------------------------------------------------------------------------------------------------------------------------------------------------------------------------------------------------------------------------------------------------------------------|---------------------------|
| EQUIPMENT LIST              | montheman processor and a second seco |                           |
| A - NOT USED                |                                                                                                                                                                                                                                                                                                                                                                                                                                                                                                                                                                                                                                                                                                                                                                                                                                                                                                                                                                                                                                                                                                                                                                                                                                                                                                                                                                                                                                                                                                                                                                                                                                                                                                                                                                                                                                                                                                                                                                                                                                                                                                                                |                           |
| B - SOAP DISPENSER          | OFCI                                                                                                                                                                                                                                                                                                                                                                                                                                                                                                                                                                                                                                                                                                                                                                                                                                                                                                                                                                                                                                                                                                                                                                                                                                                                                                                                                                                                                                                                                                                                                                                                                                                                                                                                                                                                                                                                                                                                                                                                                                                                                                                           |                           |
| C - PAPER TOWEL DISPENSER   | OFCI                                                                                                                                                                                                                                                                                                                                                                                                                                                                                                                                                                                                                                                                                                                                                                                                                                                                                                                                                                                                                                                                                                                                                                                                                                                                                                                                                                                                                                                                                                                                                                                                                                                                                                                                                                                                                                                                                                                                                                                                                                                                                                                           |                           |
| D - PAPER TOWEL             |                                                                                                                                                                                                                                                                                                                                                                                                                                                                                                                                                                                                                                                                                                                                                                                                                                                                                                                                                                                                                                                                                                                                                                                                                                                                                                                                                                                                                                                                                                                                                                                                                                                                                                                                                                                                                                                                                                                                                                                                                                                                                                                                |                           |
| DISPOSAL (SEMI RECESS)      |                                                                                                                                                                                                                                                                                                                                                                                                                                                                                                                                                                                                                                                                                                                                                                                                                                                                                                                                                                                                                                                                                                                                                                                                                                                                                                                                                                                                                                                                                                                                                                                                                                                                                                                                                                                                                                                                                                                                                                                                                                                                                                                                | B 3944                    |
| E - SANITARY NAPKIN         |                                                                                                                                                                                                                                                                                                                                                                                                                                                                                                                                                                                                                                                                                                                                                                                                                                                                                                                                                                                                                                                                                                                                                                                                                                                                                                                                                                                                                                                                                                                                                                                                                                                                                                                                                                                                                                                                                                                                                                                                                                                                                                                                | B270                      |
| DISPENSER                   |                                                                                                                                                                                                                                                                                                                                                                                                                                                                                                                                                                                                                                                                                                                                                                                                                                                                                                                                                                                                                                                                                                                                                                                                                                                                                                                                                                                                                                                                                                                                                                                                                                                                                                                                                                                                                                                                                                                                                                                                                                                                                                                                |                           |
| F - TOILET PAPER DISPENSER  | OFCI                                                                                                                                                                                                                                                                                                                                                                                                                                                                                                                                                                                                                                                                                                                                                                                                                                                                                                                                                                                                                                                                                                                                                                                                                                                                                                                                                                                                                                                                                                                                                                                                                                                                                                                                                                                                                                                                                                                                                                                                                                                                                                                           |                           |
| G - FOLDING BABY            |                                                                                                                                                                                                                                                                                                                                                                                                                                                                                                                                                                                                                                                                                                                                                                                                                                                                                                                                                                                                                                                                                                                                                                                                                                                                                                                                                                                                                                                                                                                                                                                                                                                                                                                                                                                                                                                                                                                                                                                                                                                                                                                                | "KOALA" CREAM KB 100-00ST |
| CHANGING TABLE              |                                                                                                                                                                                                                                                                                                                                                                                                                                                                                                                                                                                                                                                                                                                                                                                                                                                                                                                                                                                                                                                                                                                                                                                                                                                                                                                                                                                                                                                                                                                                                                                                                                                                                                                                                                                                                                                                                                                                                                                                                                                                                                                                | RECESSED INTO WALL        |
| H - FOLDING BENCH           |                                                                                                                                                                                                                                                                                                                                                                                                                                                                                                                                                                                                                                                                                                                                                                                                                                                                                                                                                                                                                                                                                                                                                                                                                                                                                                                                                                                                                                                                                                                                                                                                                                                                                                                                                                                                                                                                                                                                                                                                                                                                                                                                | "HARNEY" OR EQUAL #19070  |
| J - MIRROR W/ SHELF 24"x36" | · ·                                                                                                                                                                                                                                                                                                                                                                                                                                                                                                                                                                                                                                                                                                                                                                                                                                                                                                                                                                                                                                                                                                                                                                                                                                                                                                                                                                                                                                                                                                                                                                                                                                                                                                                                                                                                                                                                                                                                                                                                                                                                                                                            | B-292                     |
| K - ROBE HOOK               |                                                                                                                                                                                                                                                                                                                                                                                                                                                                                                                                                                                                                                                                                                                                                                                                                                                                                                                                                                                                                                                                                                                                                                                                                                                                                                                                                                                                                                                                                                                                                                                                                                                                                                                                                                                                                                                                                                                                                                                                                                                                                                                                | B-542                     |
| L - ELECTRIC HAND DRYER     | OFCI                                                                                                                                                                                                                                                                                                                                                                                                                                                                                                                                                                                                                                                                                                                                                                                                                                                                                                                                                                                                                                                                                                                                                                                                                                                                                                                                                                                                                                                                                                                                                                                                                                                                                                                                                                                                                                                                                                                                                                                                                                                                                                                           | VERD-DRI #Q979A (WHITE)   |
|                             |                                                                                                                                                                                                                                                                                                                                                                                                                                                                                                                                                                                                                                                                                                                                                                                                                                                                                                                                                                                                                                                                                                                                                                                                                                                                                                                                                                                                                                                                                                                                                                                                                                                                                                                                                                                                                                                                                                                                                                                                                                                                                                                                | [110 - 120V]              |
| M - DRYER                   | OFCI                                                                                                                                                                                                                                                                                                                                                                                                                                                                                                                                                                                                                                                                                                                                                                                                                                                                                                                                                                                                                                                                                                                                                                                                                                                                                                                                                                                                                                                                                                                                                                                                                                                                                                                                                                                                                                                                                                                                                                                                                                                                                                                           | SPEED QUEEN #SSENC        |
| N - WASHER                  | OFCI                                                                                                                                                                                                                                                                                                                                                                                                                                                                                                                                                                                                                                                                                                                                                                                                                                                                                                                                                                                                                                                                                                                                                                                                                                                                                                                                                                                                                                                                                                                                                                                                                                                                                                                                                                                                                                                                                                                                                                                                                                                                                                                           | SPEED QUEEN #SFNNCASP     |
| O - STACKED WASHER/DRYER    | OFCI                                                                                                                                                                                                                                                                                                                                                                                                                                                                                                                                                                                                                                                                                                                                                                                                                                                                                                                                                                                                                                                                                                                                                                                                                                                                                                                                                                                                                                                                                                                                                                                                                                                                                                                                                                                                                                                                                                                                                                                                                                                                                                                           | SPEED QUEEN #SST          |