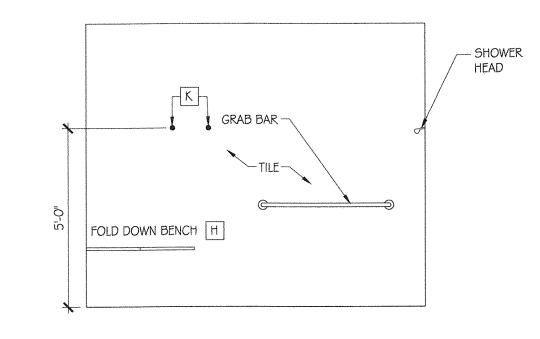

PROJECT PHASE:

PERMIT SET

DATE

DATE: 1 -10- 2021

A-3

| TOILET ACCESSORIES \$       |                                                                                                                                                                                                                                                                                                                                                                                                                                                                                                                                                                                                                                                                                                                                                                                                                                                                                                                                                                                                                                                                                                                                                                                                                                                                                                                                                                                                                                                                                                                                                                                                                                                                                                                                                                                                                                                                                                                                                                                                                                                                                                                                | BOBRICK #                 |
|-----------------------------|--------------------------------------------------------------------------------------------------------------------------------------------------------------------------------------------------------------------------------------------------------------------------------------------------------------------------------------------------------------------------------------------------------------------------------------------------------------------------------------------------------------------------------------------------------------------------------------------------------------------------------------------------------------------------------------------------------------------------------------------------------------------------------------------------------------------------------------------------------------------------------------------------------------------------------------------------------------------------------------------------------------------------------------------------------------------------------------------------------------------------------------------------------------------------------------------------------------------------------------------------------------------------------------------------------------------------------------------------------------------------------------------------------------------------------------------------------------------------------------------------------------------------------------------------------------------------------------------------------------------------------------------------------------------------------------------------------------------------------------------------------------------------------------------------------------------------------------------------------------------------------------------------------------------------------------------------------------------------------------------------------------------------------------------------------------------------------------------------------------------------------|---------------------------|
| EQUIPMENT LIST              | montheman processor and a second seco |                           |
| A - NOT USED                |                                                                                                                                                                                                                                                                                                                                                                                                                                                                                                                                                                                                                                                                                                                                                                                                                                                                                                                                                                                                                                                                                                                                                                                                                                                                                                                                                                                                                                                                                                                                                                                                                                                                                                                                                                                                                                                                                                                                                                                                                                                                                                                                |                           |
| B - SOAP DISPENSER          | OFCI                                                                                                                                                                                                                                                                                                                                                                                                                                                                                                                                                                                                                                                                                                                                                                                                                                                                                                                                                                                                                                                                                                                                                                                                                                                                                                                                                                                                                                                                                                                                                                                                                                                                                                                                                                                                                                                                                                                                                                                                                                                                                                                           |                           |
| C - PAPER TOWEL DISPENSER   | OFCI                                                                                                                                                                                                                                                                                                                                                                                                                                                                                                                                                                                                                                                                                                                                                                                                                                                                                                                                                                                                                                                                                                                                                                                                                                                                                                                                                                                                                                                                                                                                                                                                                                                                                                                                                                                                                                                                                                                                                                                                                                                                                                                           |                           |
| D - PAPER TOWEL             |                                                                                                                                                                                                                                                                                                                                                                                                                                                                                                                                                                                                                                                                                                                                                                                                                                                                                                                                                                                                                                                                                                                                                                                                                                                                                                                                                                                                                                                                                                                                                                                                                                                                                                                                                                                                                                                                                                                                                                                                                                                                                                                                |                           |
| DISPOSAL (SEMI RECESS)      |                                                                                                                                                                                                                                                                                                                                                                                                                                                                                                                                                                                                                                                                                                                                                                                                                                                                                                                                                                                                                                                                                                                                                                                                                                                                                                                                                                                                                                                                                                                                                                                                                                                                                                                                                                                                                                                                                                                                                                                                                                                                                                                                | B 3944                    |
| E - SANITARY NAPKIN         |                                                                                                                                                                                                                                                                                                                                                                                                                                                                                                                                                                                                                                                                                                                                                                                                                                                                                                                                                                                                                                                                                                                                                                                                                                                                                                                                                                                                                                                                                                                                                                                                                                                                                                                                                                                                                                                                                                                                                                                                                                                                                                                                | B270                      |
| DISPENSER                   |                                                                                                                                                                                                                                                                                                                                                                                                                                                                                                                                                                                                                                                                                                                                                                                                                                                                                                                                                                                                                                                                                                                                                                                                                                                                                                                                                                                                                                                                                                                                                                                                                                                                                                                                                                                                                                                                                                                                                                                                                                                                                                                                |                           |
| F - TOILET PAPER DISPENSER  | OFCI                                                                                                                                                                                                                                                                                                                                                                                                                                                                                                                                                                                                                                                                                                                                                                                                                                                                                                                                                                                                                                                                                                                                                                                                                                                                                                                                                                                                                                                                                                                                                                                                                                                                                                                                                                                                                                                                                                                                                                                                                                                                                                                           |                           |
| G - FOLDING BABY            |                                                                                                                                                                                                                                                                                                                                                                                                                                                                                                                                                                                                                                                                                                                                                                                                                                                                                                                                                                                                                                                                                                                                                                                                                                                                                                                                                                                                                                                                                                                                                                                                                                                                                                                                                                                                                                                                                                                                                                                                                                                                                                                                | "KOALA" CREAM KB 100-00ST |
| CHANGING TABLE              |                                                                                                                                                                                                                                                                                                                                                                                                                                                                                                                                                                                                                                                                                                                                                                                                                                                                                                                                                                                                                                                                                                                                                                                                                                                                                                                                                                                                                                                                                                                                                                                                                                                                                                                                                                                                                                                                                                                                                                                                                                                                                                                                | RECESSED INTO WALL        |
| H - FOLDING BENCH           |                                                                                                                                                                                                                                                                                                                                                                                                                                                                                                                                                                                                                                                                                                                                                                                                                                                                                                                                                                                                                                                                                                                                                                                                                                                                                                                                                                                                                                                                                                                                                                                                                                                                                                                                                                                                                                                                                                                                                                                                                                                                                                                                | "HARNEY" OR EQUAL #19070  |
| J - MIRROR W/ SHELF 24"x36" | · ·                                                                                                                                                                                                                                                                                                                                                                                                                                                                                                                                                                                                                                                                                                                                                                                                                                                                                                                                                                                                                                                                                                                                                                                                                                                                                                                                                                                                                                                                                                                                                                                                                                                                                                                                                                                                                                                                                                                                                                                                                                                                                                                            | B-292                     |
| K - ROBE HOOK               |                                                                                                                                                                                                                                                                                                                                                                                                                                                                                                                                                                                                                                                                                                                                                                                                                                                                                                                                                                                                                                                                                                                                                                                                                                                                                                                                                                                                                                                                                                                                                                                                                                                                                                                                                                                                                                                                                                                                                                                                                                                                                                                                | B-542                     |
| L - ELECTRIC HAND DRYER     | OFCI                                                                                                                                                                                                                                                                                                                                                                                                                                                                                                                                                                                                                                                                                                                                                                                                                                                                                                                                                                                                                                                                                                                                                                                                                                                                                                                                                                                                                                                                                                                                                                                                                                                                                                                                                                                                                                                                                                                                                                                                                                                                                                                           | VERD-DRI #Q979A (WHITE)   |
|                             |                                                                                                                                                                                                                                                                                                                                                                                                                                                                                                                                                                                                                                                                                                                                                                                                                                                                                                                                                                                                                                                                                                                                                                                                                                                                                                                                                                                                                                                                                                                                                                                                                                                                                                                                                                                                                                                                                                                                                                                                                                                                                                                                | [110 - 120V]              |
| M - DRYER                   | OFCI                                                                                                                                                                                                                                                                                                                                                                                                                                                                                                                                                                                                                                                                                                                                                                                                                                                                                                                                                                                                                                                                                                                                                                                                                                                                                                                                                                                                                                                                                                                                                                                                                                                                                                                                                                                                                                                                                                                                                                                                                                                                                                                           | SPEED QUEEN #SSENC        |
| N - WASHER                  | OFCI                                                                                                                                                                                                                                                                                                                                                                                                                                                                                                                                                                                                                                                                                                                                                                                                                                                                                                                                                                                                                                                                                                                                                                                                                                                                                                                                                                                                                                                                                                                                                                                                                                                                                                                                                                                                                                                                                                                                                                                                                                                                                                                           | SPEED QUEEN #SFNNCASP     |
| O - STACKED WASHER/DRYER    | OFCI                                                                                                                                                                                                                                                                                                                                                                                                                                                                                                                                                                                                                                                                                                                                                                                                                                                                                                                                                                                                                                                                                                                                                                                                                                                                                                                                                                                                                                                                                                                                                                                                                                                                                                                                                                                                                                                                                                                                                                                                                                                                                                                           | SPEED QUEEN #SST          |