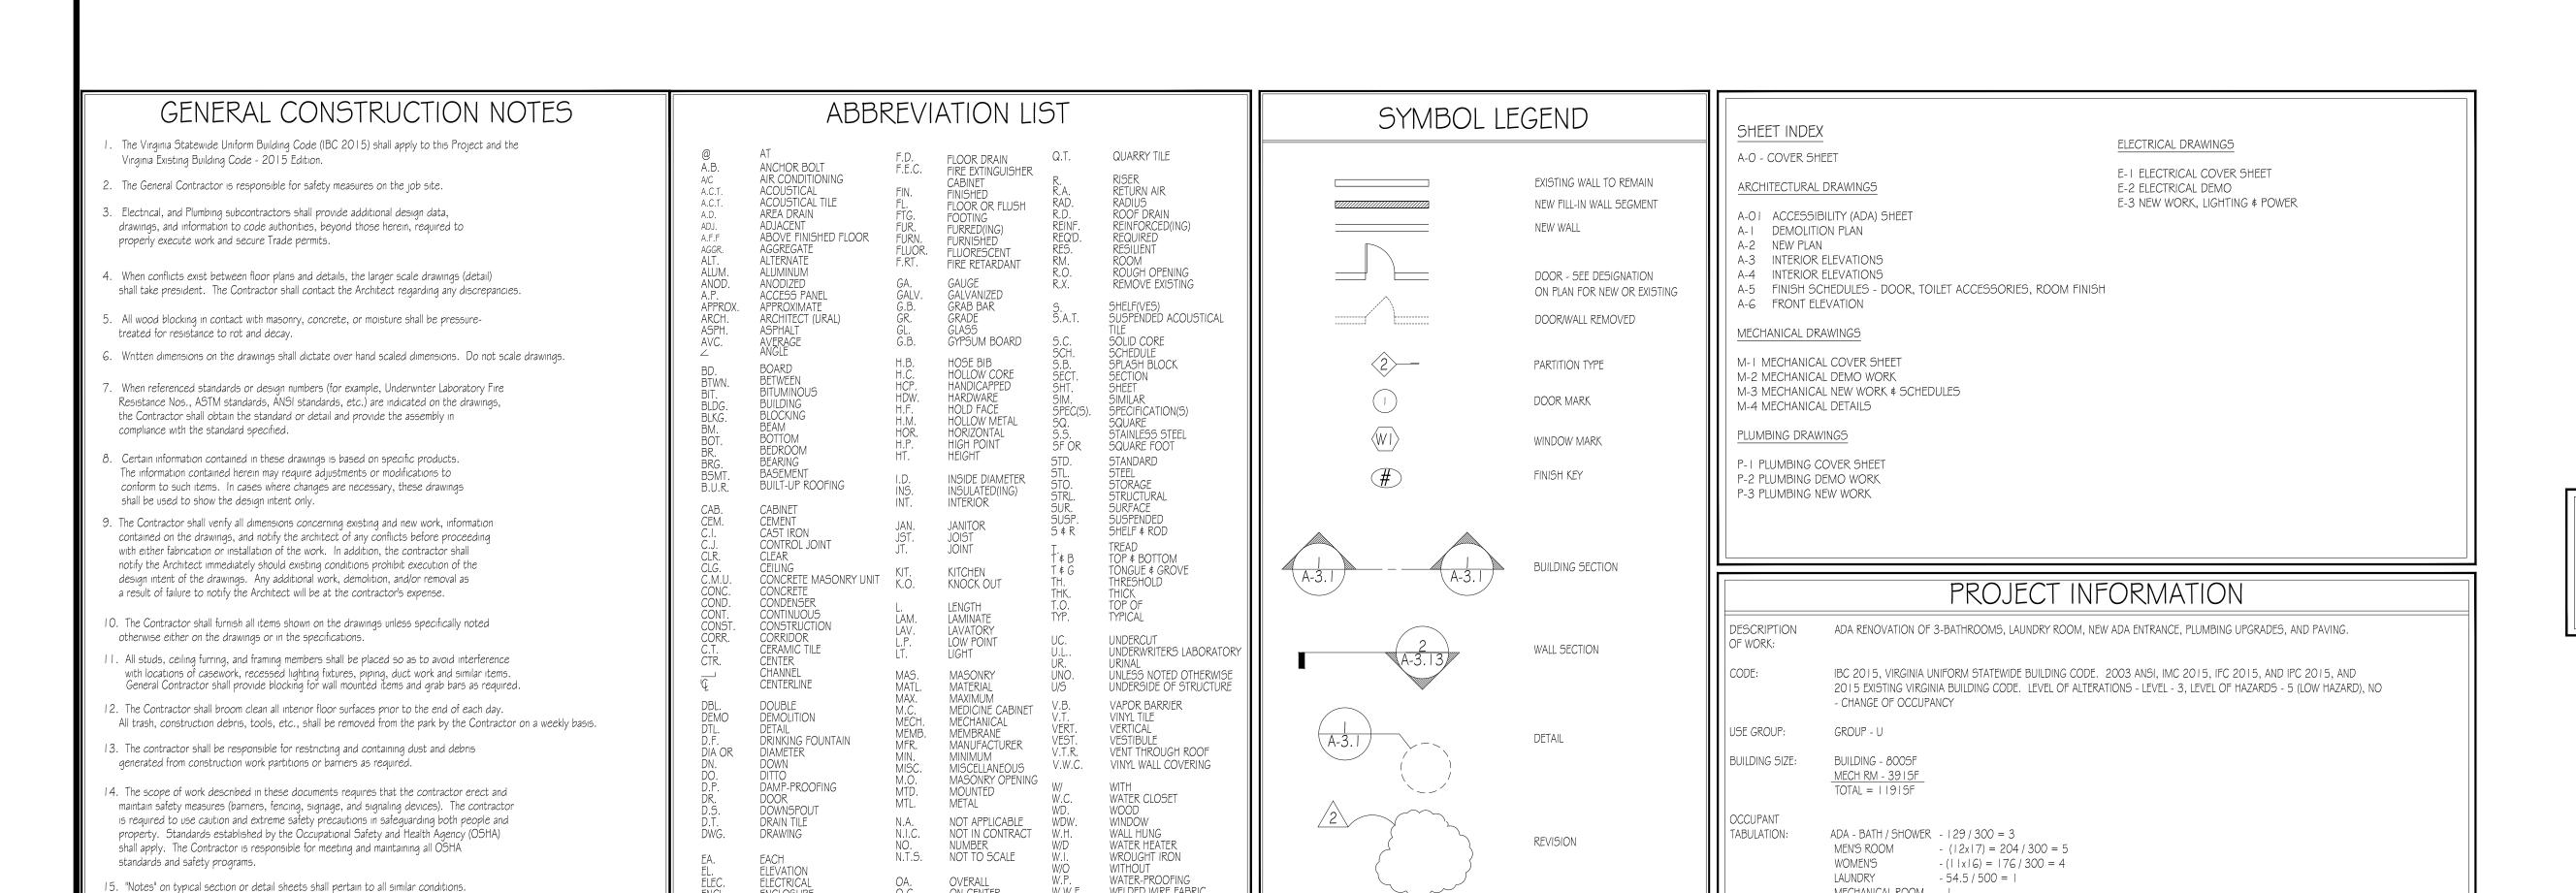

## POHICK BAY \*BATH HOUSE - ADA RENOVATIONS\*

## POHICK BAY REGIONAL PARK 6501 POHICK BAY DRIVE LORTON, VA 22079

MECHANICAL ROOM

CONSTRUCTION TYPE - IIB

SPRINKLER SYSTEM: NONE

BUILDING HEIGHT: RIDGE - 16' - 0"

NOTE - BUILDING IS ON A SEPTIC SYSTEM

INTERIOR ELEVATION

= 14 PEOPLE

CONSTRUCTION TYPE: EXISTING BUILDING BUILT PRIOR TO AUGUST 2, 1971 - (BOCA 1970)

MECHANICAL ROOM BUILT JUNE 1985 - (BOCA 1984)

WELDED WIRE FABRIC

ON CENTER
ONTSIDE DIAMETER
OFFICE
OVERHEAD
OVERHANG
OPENING
OPPOSITE

**DEDUCTIVE ALTERNATE:** CONCRETE WALK TO MECHANICAL ROOM SEE SHEET A-2

FRONT ELEVATION DESIGN W/ CULTURED STONE \$ DORMER

NEW PAVEMENT SECTION 18'x30'

A DESIGN GROUP, FRANK V. STURGEON, AIA 703.938.5226 FRANK@ADG10.COM

ROJECT PHASE:

PERMIT SET

FROM LATCH SIDE SIGN CENTERED IN CLEAR FLOOR SPACE FLOOR SPACE 18 REFER TO SECTION 703 OF ICCA117.1-2009 FOR ADDITIONAL INFORMATION RELATED TO SIGNAGE

TOE CLEARANCE 25" MAX. KNEE CLEARANCE