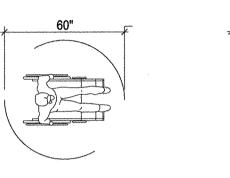

FASTENER MOUNTING DEVICE OR SUPPORTING STRUCTURE.

**CIRCULAR TURNING SPACE** 

T-SHAPED **TURNING SPACE** 

**CLEAR FLOOR SPACE** 

ACCESSIBLITY NOTES & INFO.

| CLEAR WIDTH OF AN ACCESSIBLE ROUTE |                       |  |  |  |
|------------------------------------|-----------------------|--|--|--|
| SEGMENT LENGTH                     | MINIMUM SEGMENT WIDTH |  |  |  |
| ≤ 24 INCHES                        | 32" INCHES            |  |  |  |
| > 24 INCHES                        | 36" INCHES            |  |  |  |