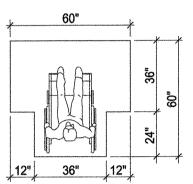

FASTENER MOUNTING DEVICE OR SUPPORTING STRUCTURE.

**CIRCULAR TURNING SPACE** 

T-SHAPED **TURNING SPACE** 

**CLEAR FLOOR SPACE** 

ACCESSIBLITY NOTES & INFO.

| CLEAR WIDTH OF AN ACCESSIBLE ROUTE |                       |  |  |  |
|------------------------------------|-----------------------|--|--|--|
| SEGMENT LENGTH                     | MINIMUM SEGMENT WIDTH |  |  |  |
| ≤ 24 INCHES                        | 32" INCHES            |  |  |  |
| > 24 INCHES                        | 36" INCHES            |  |  |  |