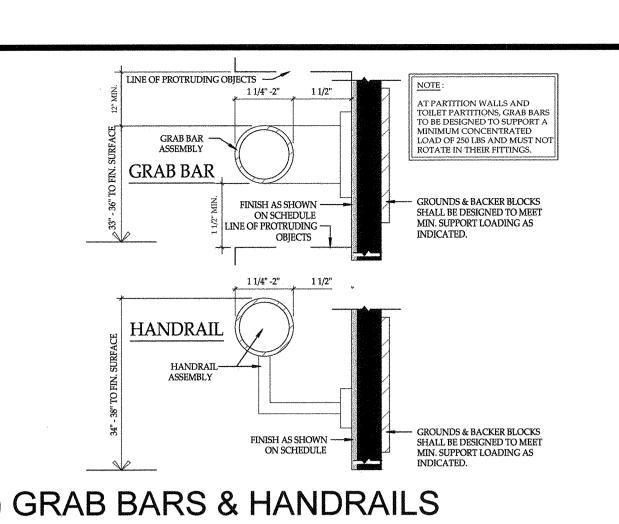

MANEUVERING CLEARANCES

BARRIER-FREE STANDARDS INDICATED HEREIN ARE TYPICAL. DIMENSIONS SHOWN ARE TYPICAL UNLESS INDICATED OTHERWISE IN THE DRAWINGS.

- 1. REFER TO SHEET GI002 FOR APPLICABLE CODES, STANDARDS, AND GUIDELINES.
- 2. THE CLEAR WIDTH OF A PASSAGEWAY FOR A SINGLE WHEELCHAIR SHALL BE 32 INCHES.
- 3. THE CLEAR FLOOR SPACE REQUIRED FOR A SINGLE WHEELCHAIR SHALL BE 30 INCHES BY 48 INCHES.
- 4. THE CLEAR WIDTH OF AN ACCESSIBLE ROUTE SHALL BE 36 INCHES.
- 5. PROTRUDING OBJECTS: OBJECTS WITH LEADING EDGES LOCATED MORE THAN 27 INCHES AND NOT MORE THAN 80 INCHES ABOVE THE FLOOR SHALL PROTRUDE NOT MORE THAN 4 INCHES FROM THE WALL.
- 6. GUARDRAILS OR OTHER BARRIERS SHALL BE PROVIDED WHEN VERTICAL CLEARANCE OF AN AREA ADJOINING AN ACCESSIBLE ROUTE IS LESS THAN 80 INCHES HIGH. LEADING EDGES SHALL BE NO HIGHER THAN 27" ABOVE THE
- 7. CHANGES IN LEVEL: A CHANGE IN LEVEL OF 1/4 INCH HIGH MAXIMUM SHALL BE PERMITTED TO BE VERTICAL AND WITHOUT EDGE TREATMENT. A CHANGE IN LEVEL OF BETWEEN 1/4 INCH AND 1/2 INCH HIGH MAXIMUM SHALL BE BEVELED WITH A SLOPE NOT STEEPER THAN 1:2.
- 8. DOOR CLOSERS SHALL BE ADJUSTED SO THAT FROM AN OPEN POSITION OF 90 DEGREES, THE TIME REQUIRED TO MOVE THE DOOR TO AN OPEN POSITION OF 12 DEGREES WILL BE 5 SECONDS MINIMUM.
- 9. DOOR OPENING FORCE, WHERE CLOSERS ARE USED SHALL BE 5 POUNDS MAXIMUM.
- 10. THE BOTTOM 12 INCHES OF ALL DOORS SHALL HAVE A SMOOTH UNINTERRUPTED SURFACE TO ALLOW THE DOOR TO BE OPENED BY A WHEELCHAIR FOOTREST WITHOUT CREATING A TRAP OR HAZARDOUS CONDITION.
- 11. POWER ASSISTED DOORS: THE TIME REQUIRED FOR SUCH DOORS TO OPEN TO A BACK CHECK POSITION SHALL BE 3 SECONDS MINIMUM. THE FORCE REQUIRED TO STOP DOOR MOVEMENT SHALL BE 15 POUNDS MAXIMUM.
- 12. STRUCTURAL STRENGTH: ALLOWABLE STRESSES SHALL NOT BE EXCEEDED FOR MATERIALS USED WHERE A VERTICAL OR HORIZONTAL FORCE OF 250 POUNDS IS APPLIED AT ANY POINT ON THE GRAB BAR OR SEAT,
- 13. OPERABLE PARTS SHALL BE OPERABLE WITH ONE HAND AND SHALL NOT REQUIRE TIGHT GRASPING, PINCHING, OR TWISTING OF THE WRIST. THE FORCE REQUIRED TO ACTIVATE OPERABLE PARTS SHALL BE 5 POUNDS MAXIMUM.

FASTENER MOUNTING DEVICE OR SUPPORTING STRUCTURE.

**CIRCULAR TURNING SPACE** 

T-SHAPED **TURNING SPACE** 

**CLEAR FLOOR SPACE** 

ACCESSIBLITY NOTES & INFO.

| CLEAR WIDTH OF AN ACCESSIBLE ROUTE |                       |  |  |  |
|------------------------------------|-----------------------|--|--|--|
| SEGMENT LENGTH                     | MINIMUM SEGMENT WIDTH |  |  |  |
| ≤ 24 INCHES                        | 32" INCHES            |  |  |  |
| > 24 INCHES                        | 36" INCHES            |  |  |  |