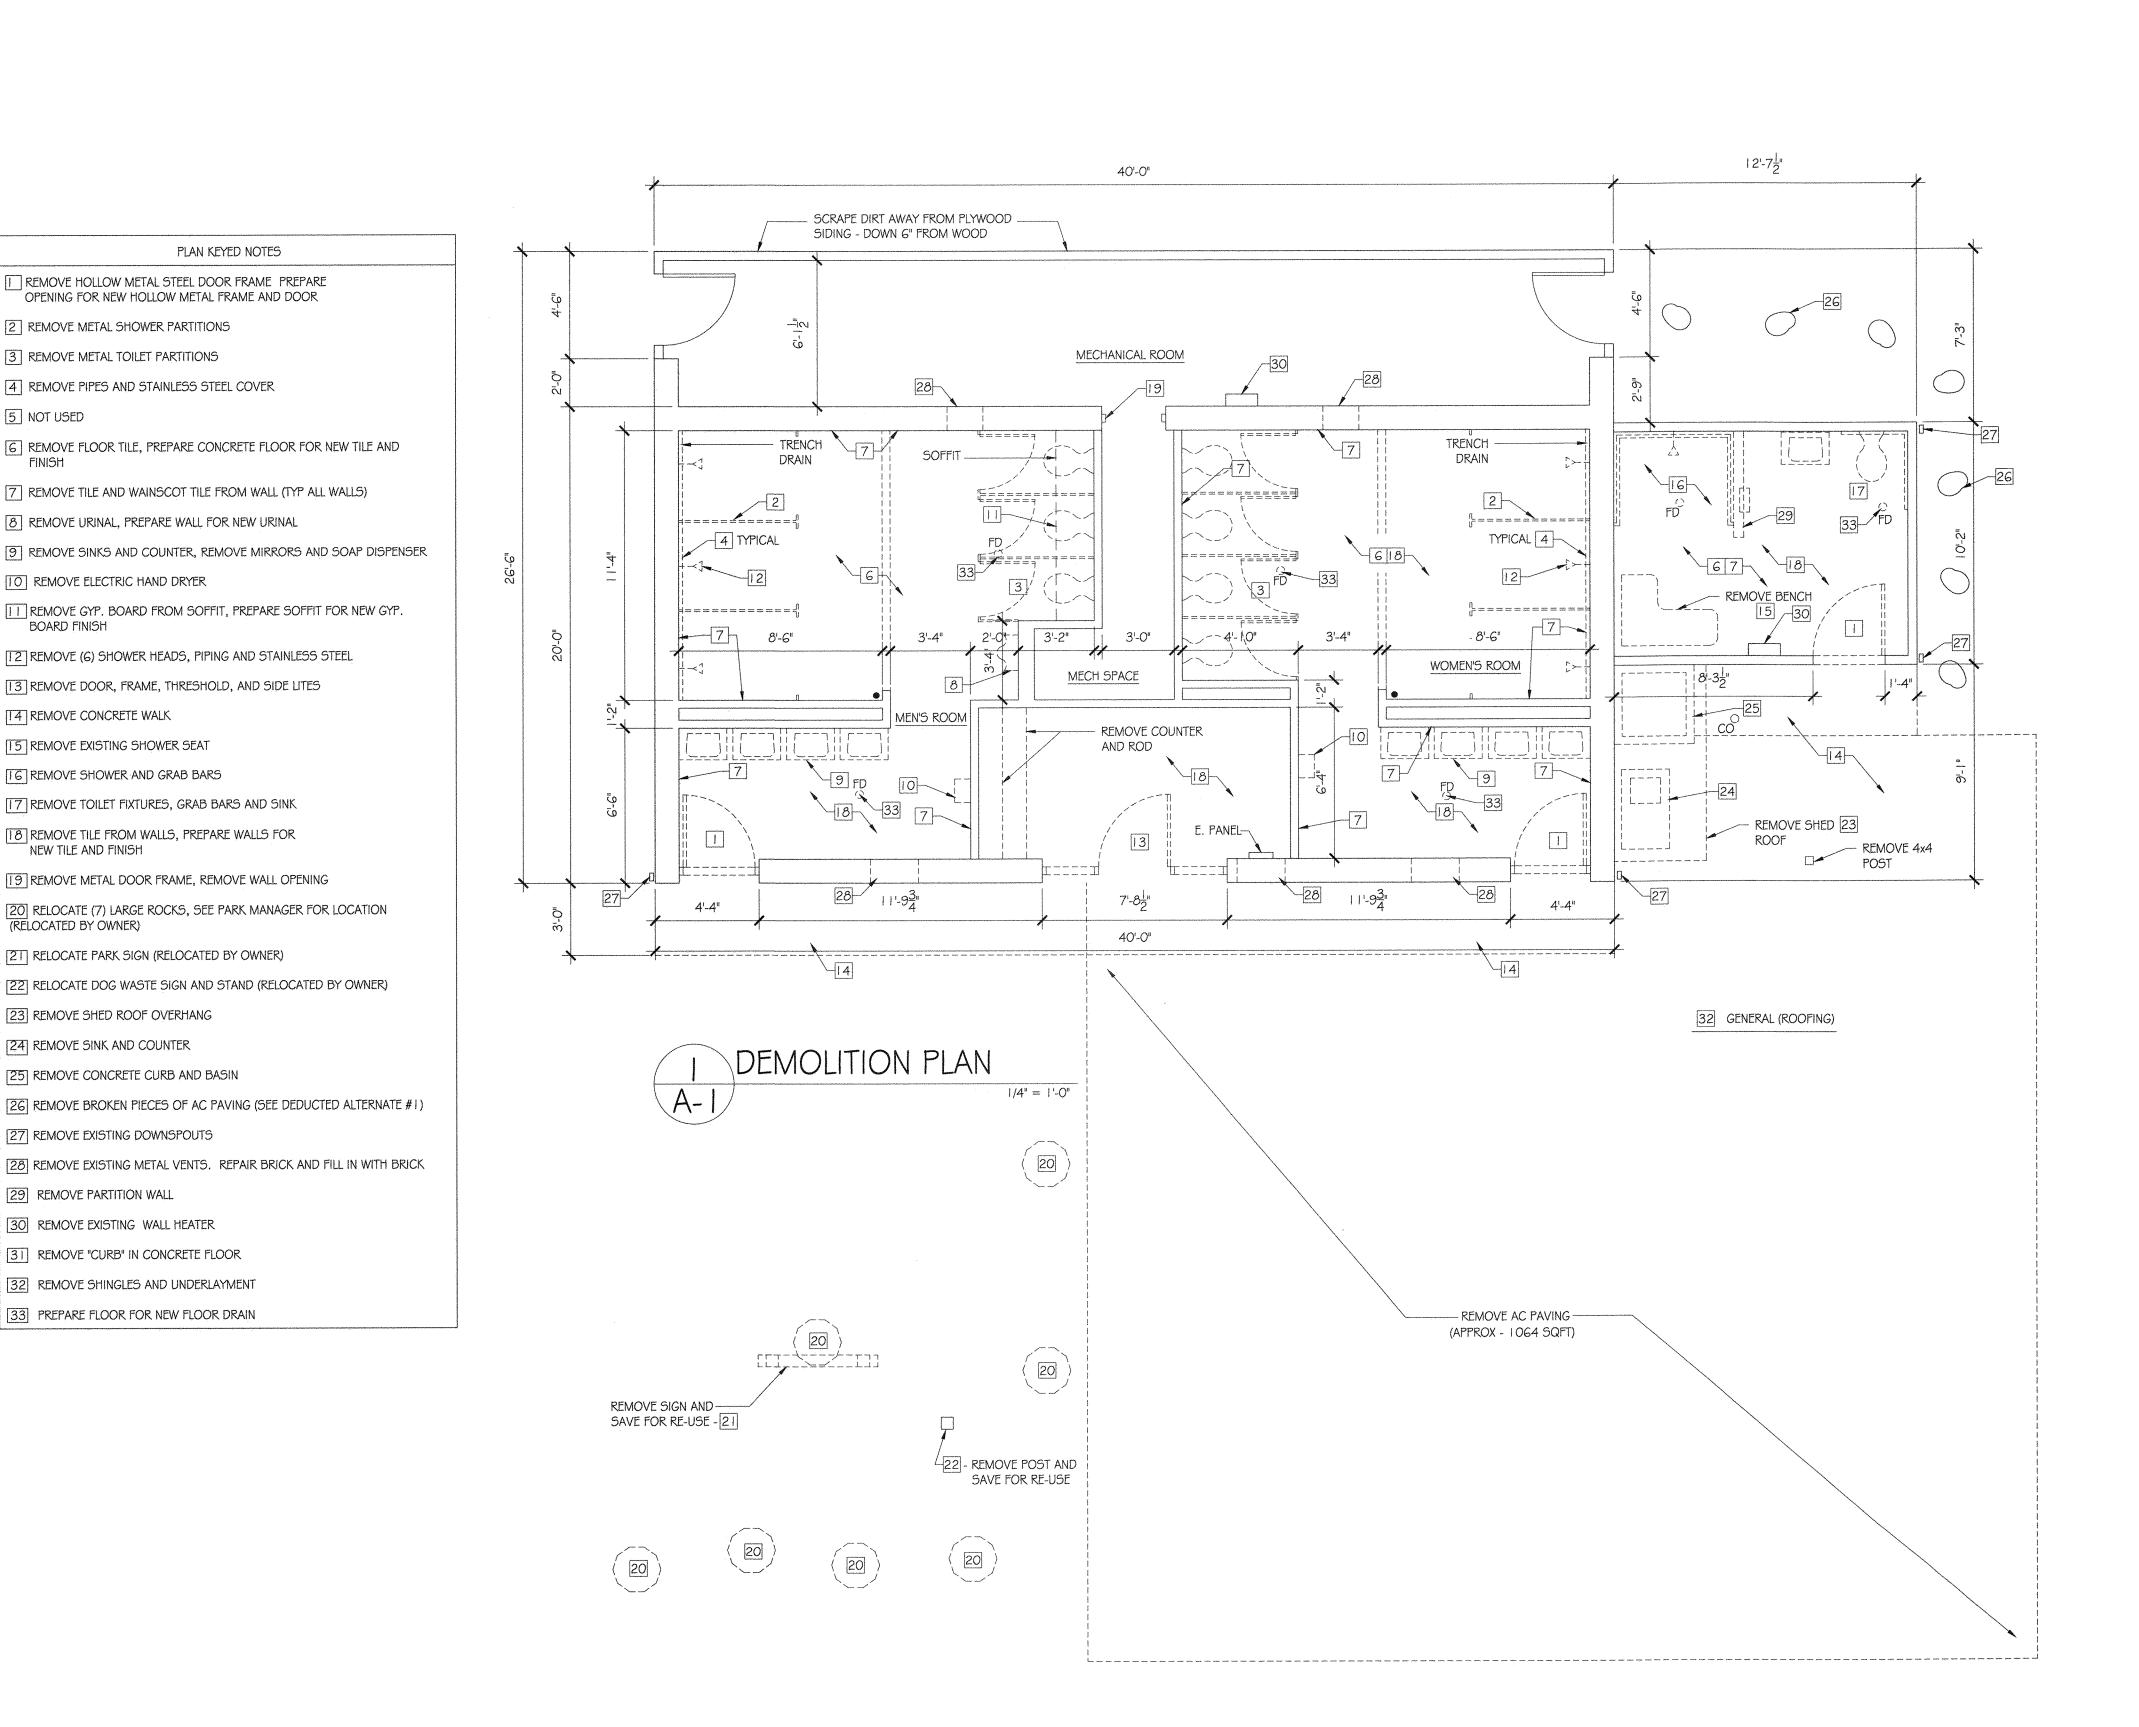

PLAN KEYED NOTES

REMOVE HOLLOW METAL STEEL DOOR FRAME PREPARE OPENING FOR NEW HOLLOW METAL FRAME AND DOOR

7 REMOVE TILE AND WAINSCOT TILE FROM WALL (TYP ALL WALLS)

T2 REMOVE (6) SHOWER HEADS, PIPING AND STAINLESS STEEL

[13] REMOVE DOOR, FRAME, THRESHOLD, AND SIDE LITES

T7 REMOVE TOILET FIXTURES, GRAB BARS AND SINK

18 REMOVE TILE FROM WALLS, PREPARE WALLS FOR

[2T] RELOCATE PARK SIGN (RELOCATED BY OWNER)

23 REMOVE SHED ROOF OVERHANG

[27] REMOVE EXISTING DOWNSPOUTS

30 REMOVE EXISTING WALL HEATER

31 REMOVE "CURB" IN CONCRETE FLOOR

32 REMOVE SHINGLES AND UNDERLAYMENT

33 PREPARE FLOOR FOR NEW FLOOR DRAIN

29 REMOVE PARTITION WALL

[25] REMOVE CONCRETE CURB AND BASIN

[24] REMOVE SINK AND COUNTER

19 REMOVE METAL DOOR FRAME, REMOVE WALL OPENING

[20] RELOCATE (7) LARGE ROCKS, SEE PARK MANAGER FOR LOCATION

[22] RELOCATE DOG WASTE SIGN AND STAND (RELOCATED BY OWNER)

2 REMOVE METAL SHOWER PARTITIONS

3 REMOVE METAL TOILET PARTITIONS

TO REMOVE ELECTRIC HAND DRYER

BOARD FINISH

T4 REMOVE CONCRETE WALK

NEW TILE AND FINISH

(RELOCATED BY OWNER)

15 REMOVE EXISTING SHOWER SEAT

TG REMOVE SHOWER AND GRAB BARS

5 NOT USED

FINISH

4 REMOVE PIPES AND STAINLESS STEEL COVER

8 REMOVE URINAL, PREPARE WALL FOR NEW URINAL

ARRANGEMENTS, AND DESIGNS INDICATED OR REPRESENTATED THIS DRAWING (s) ARE OWNED BY, AND ARE THE PROPERTY OF FRANK V. STURGEON, ARCHITEC' AND ARE INTENDED ONLY IN CONNECTION WITH THIS SPECIF PROJECT. THESE DRAWINGS SHALL NOT BE USED, IN WHOLE OR IN PART FOR ANY OTHER PURPOSE FOR WHICH THEY WER NOT ORIGINALLY INTENDED WITHOUT WRITEN PERMISSION FROM FRANK V. STURGEON, AM ARCHITECT. © 2020 FRANK V. STURGEON, AIA ARCHITECT EXPRESSLY RESERVE HIS COMMON LAW COPYRIGHT AND OTHER PROPERTY RIGHTS THESE PLANS, SPECIFICATIONS, AND IDEAS. THESE DOCUMENTS ARE NOT TO BE REPRODUCED, CHANGED, OR COPIED (ELECTRONICALLY OR MANUALLY IN ANY FORM OR MANNER WHATSOEVER NOR ARE THEY T BE ASSIGNED TO ANY THIRD PARTY WITH OUT OBTAINING WRITTEN PERMISSION OR CONSENT FROM FRANK V. STURGEON, AIA ARCHITECT. ©