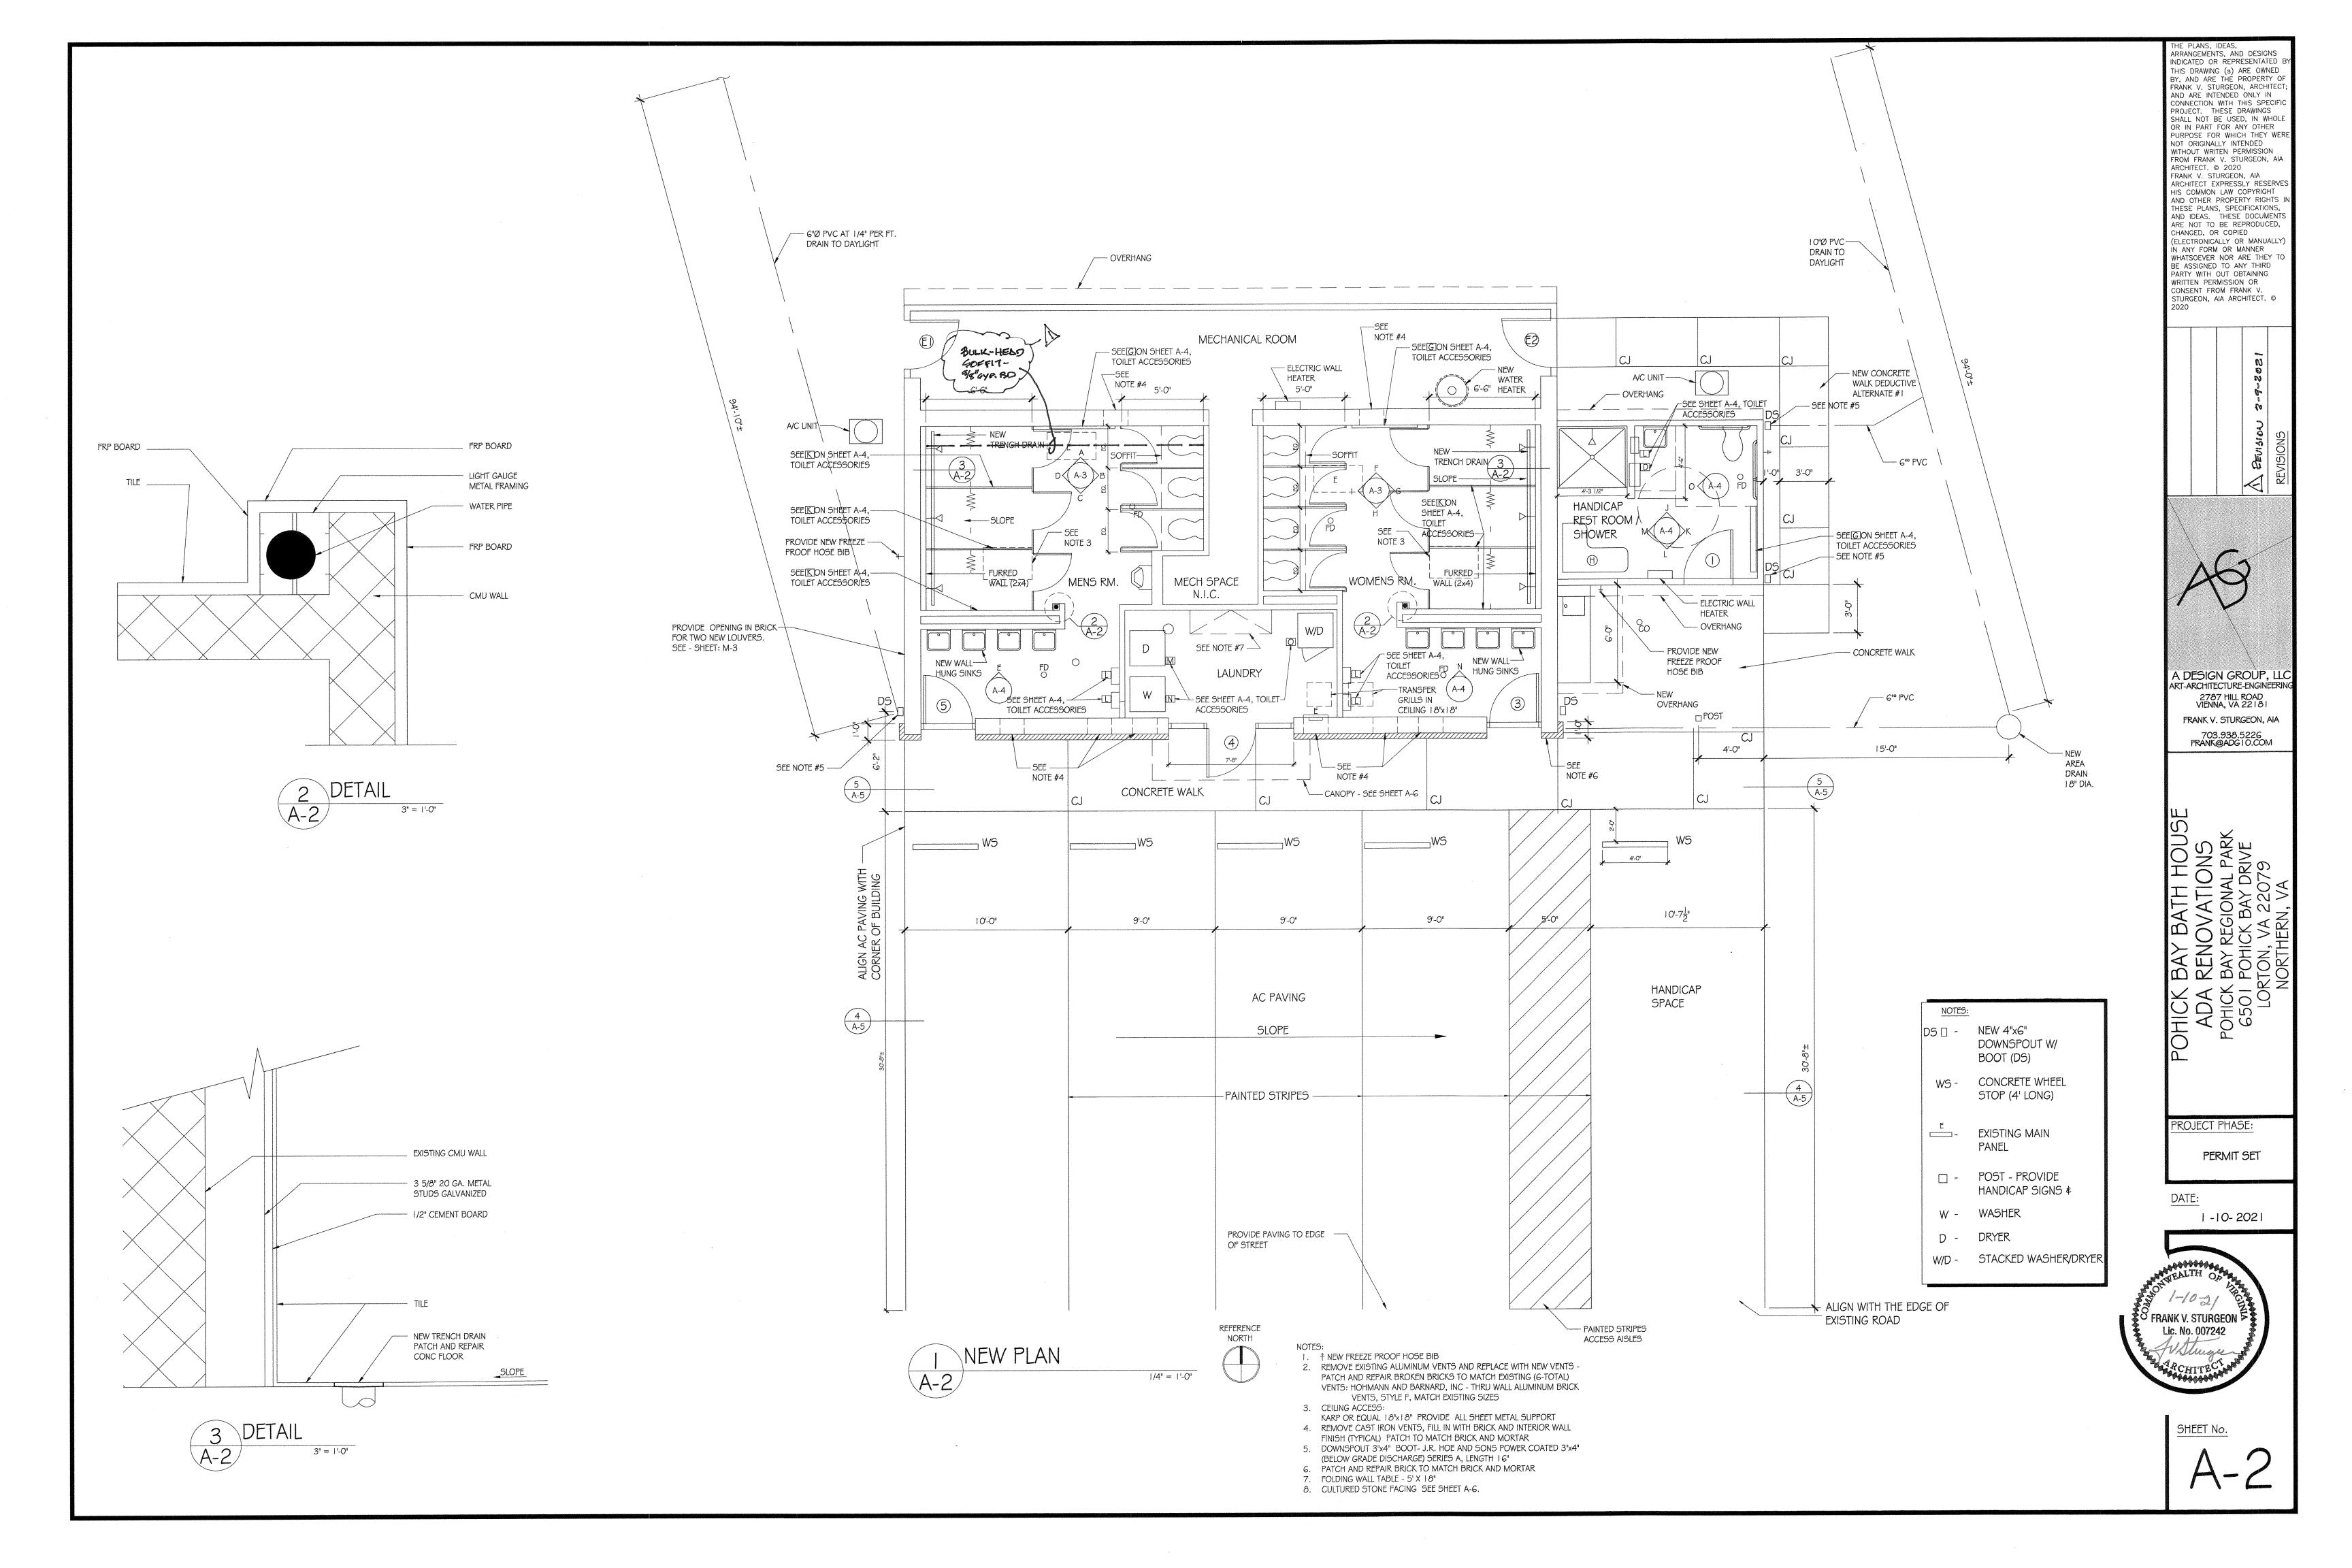

**DEDUCTIVE ALTERNATE:** CONCRETE WALK TO MECHANICAL ROOM SEE SHEET A-2

FRONT ELEVATION DESIGN W/ CULTURED STONE \$ DORMER

NEW PAVEMENT SECTION 18'x30'

A DESIGN GROUP, FRANK V. STURGEON, AIA 703.938.5226 FRANK@ADG10.COM

ROJECT PHASE:

PERMIT SET

FROM LATCH SIDE SIGN CENTERED IN CLEAR FLOOR SPACE FLOOR SPACE 18 REFER TO SECTION 703 OF ICCA117.1-2009 FOR ADDITIONAL INFORMATION RELATED TO SIGNAGE

TOE CLEARANCE 25" MAX. KNEE CLEARANCE

## 2 LAVATORIES AND SINKS

5 PROTRUDING OBJECTS

| M                  | ANEUVERING CLE | ARANCES AT MANUAL SWII         | NGING DOORS                                     |
|--------------------|----------------|--------------------------------|-------------------------------------------------|
| TYPE OF USE        |                | MINIMUM MANEUVERING CLEARANCES |                                                 |
| APPROACH DIRECTION | DOOR SIDE      | PERPENDICULAR TO DOORWAY       | PARALLEL TO DOORWAY (BEYOND LATCH UNLESS NOTED) |
| FROM FRONT         | PULL           | 60 INCHES                      | 18 INCHES                                       |
| FROM FRONT         | PUSH           | 48 INCHES                      | 0 INCHES (NOTE 3)                               |
| FROM HINGE SIDE    | PULL           | 60 INCHES                      | 36 INCHES                                       |
| FROM HINGE SIDE    | PULL           | 54 INCHES                      | 42 INCHES                                       |
| FROM HINGE SIDE    | PUSH           | 42 INCHES (NOTE 1)             | 22 INCHES (NOTE 3 & 4)                          |
| FROM LATCH SIDE    | PULL           | 48 INCHES (NOTE 2)             | 24 INCHES                                       |
| FROM LATCH SIDE    | PUSH           | 42 INCHES (NOTE 2)             | 24 INCHES                                       |

MANEUVERING CLEARANCES

BARRIER-FREE STANDARDS INDICATED HEREIN ARE TYPICAL. DIMENSIONS SHOWN ARE TYPICAL UNLESS INDICATED OTHERWISE IN THE DRAWINGS.

- 1. REFER TO SHEET GI002 FOR APPLICABLE CODES, STANDARDS, AND GUIDELINES.
- 2. THE CLEAR WIDTH OF A PASSAGEWAY FOR A SINGLE WHEELCHAIR SHALL BE 32 INCHES.
- 3. THE CLEAR FLOOR SPACE REQUIRED FOR A SINGLE WHEELCHAIR SHALL BE 30 INCHES BY 48 INCHES.
- 4. THE CLEAR WIDTH OF AN ACCESSIBLE ROUTE SHALL BE 36 INCHES.
- 5. PROTRUDING OBJECTS: OBJECTS WITH LEADING EDGES LOCATED MORE THAN 27 INCHES AND NOT MORE THAN 80 INCHES ABOVE THE FLOOR SHALL PROTRUDE NOT MORE THAN 4 INCHES FROM THE WALL.
- 6. GUARDRAILS OR OTHER BARRIERS SHALL BE PROVIDED WHEN VERTICAL CLEARANCE OF AN AREA ADJOINING AN ACCESSIBLE ROUTE IS LESS THAN 80 INCHES HIGH. LEADING EDGES SHALL BE NO HIGHER THAN 27" ABOVE THE
- 7. CHANGES IN LEVEL: A CHANGE IN LEVEL OF 1/4 INCH HIGH MAXIMUM SHALL BE PERMITTED TO BE VERTICAL AND WITHOUT EDGE TREATMENT. A CHANGE IN LEVEL OF BETWEEN 1/4 INCH AND 1/2 INCH HIGH MAXIMUM SHALL BE BEVELED WITH A SLOPE NOT STEEPER THAN 1:2.
- 8. DOOR CLOSERS SHALL BE ADJUSTED SO THAT FROM AN OPEN POSITION OF 90 DEGREES, THE TIME REQUIRED TO MOVE THE DOOR TO AN OPEN POSITION OF 12 DEGREES WILL BE 5 SECONDS MINIMUM.
- 9. DOOR OPENING FORCE, WHERE CLOSERS ARE USED SHALL BE 5 POUNDS MAXIMUM.
- 10. THE BOTTOM 12 INCHES OF ALL DOORS SHALL HAVE A SMOOTH UNINTERRUPTED SURFACE TO ALLOW THE DOOR TO BE OPENED BY A WHEELCHAIR FOOTREST WITHOUT CREATING A TRAP OR HAZARDOUS CONDITION.
- 11. POWER ASSISTED DOORS: THE TIME REQUIRED FOR SUCH DOORS TO OPEN TO A BACK CHECK POSITION SHALL BE 3 SECONDS MINIMUM. THE FORCE REQUIRED TO STOP DOOR MOVEMENT SHALL BE 15 POUNDS MAXIMUM.
- 12. STRUCTURAL STRENGTH: ALLOWABLE STRESSES SHALL NOT BE EXCEEDED FOR MATERIALS USED WHERE A VERTICAL OR HORIZONTAL FORCE OF 250 POUNDS IS APPLIED AT ANY POINT ON THE GRAB BAR OR SEAT,
- 13. OPERABLE PARTS SHALL BE OPERABLE WITH ONE HAND AND SHALL NOT REQUIRE TIGHT GRASPING, PINCHING, OR TWISTING OF THE WRIST. THE FORCE REQUIRED TO ACTIVATE OPERABLE PARTS SHALL BE 5 POUNDS MAXIMUM.

FASTENER MOUNTING DEVICE OR SUPPORTING STRUCTURE.

**CIRCULAR TURNING SPACE** 

T-SHAPED **TURNING SPACE** 

**CLEAR FLOOR SPACE** 

ACCESSIBLITY NOTES & INFO.

| CLEAR WIDTH OF AN ACCESSIBLE ROUTE |                       |  |  |  |
|------------------------------------|-----------------------|--|--|--|
| SEGMENT LENGTH                     | MINIMUM SEGMENT WIDTH |  |  |  |
| ≤ 24 INCHES                        | 32" INCHES            |  |  |  |
| > 24 INCHES                        | 36" INCHES            |  |  |  |

PLAN KEYED NOTES

REMOVE HOLLOW METAL STEEL DOOR FRAME PREPARE OPENING FOR NEW HOLLOW METAL FRAME AND DOOR

7 REMOVE TILE AND WAINSCOT TILE FROM WALL (TYP ALL WALLS)

T2 REMOVE (6) SHOWER HEADS, PIPING AND STAINLESS STEEL

[13] REMOVE DOOR, FRAME, THRESHOLD, AND SIDE LITES

T7 REMOVE TOILET FIXTURES, GRAB BARS AND SINK

18 REMOVE TILE FROM WALLS, PREPARE WALLS FOR

[2T] RELOCATE PARK SIGN (RELOCATED BY OWNER)

23 REMOVE SHED ROOF OVERHANG

[27] REMOVE EXISTING DOWNSPOUTS

30 REMOVE EXISTING WALL HEATER

31 REMOVE "CURB" IN CONCRETE FLOOR

32 REMOVE SHINGLES AND UNDERLAYMENT

33 PREPARE FLOOR FOR NEW FLOOR DRAIN

29 REMOVE PARTITION WALL

[25] REMOVE CONCRETE CURB AND BASIN

[24] REMOVE SINK AND COUNTER

19 REMOVE METAL DOOR FRAME, REMOVE WALL OPENING

[20] RELOCATE (7) LARGE ROCKS, SEE PARK MANAGER FOR LOCATION

[22] RELOCATE DOG WASTE SIGN AND STAND (RELOCATED BY OWNER)

2 REMOVE METAL SHOWER PARTITIONS

3 REMOVE METAL TOILET PARTITIONS

TO REMOVE ELECTRIC HAND DRYER

BOARD FINISH

T4 REMOVE CONCRETE WALK

NEW TILE AND FINISH

(RELOCATED BY OWNER)

15 REMOVE EXISTING SHOWER SEAT

TG REMOVE SHOWER AND GRAB BARS

5 NOT USED

FINISH

4 REMOVE PIPES AND STAINLESS STEEL COVER

8 REMOVE URINAL, PREPARE WALL FOR NEW URINAL

ARRANGEMENTS, AND DESIGNS INDICATED OR REPRESENTATED THIS DRAWING (s) ARE OWNED BY, AND ARE THE PROPERTY OF FRANK V. STURGEON, ARCHITEC' AND ARE INTENDED ONLY IN CONNECTION WITH THIS SPECIF PROJECT. THESE DRAWINGS SHALL NOT BE USED, IN WHOLE OR IN PART FOR ANY OTHER PURPOSE FOR WHICH THEY WER NOT ORIGINALLY INTENDED WITHOUT WRITEN PERMISSION FROM FRANK V. STURGEON, AM ARCHITECT. © 2020 FRANK V. STURGEON, AIA ARCHITECT EXPRESSLY RESERVE HIS COMMON LAW COPYRIGHT AND OTHER PROPERTY RIGHTS THESE PLANS, SPECIFICATIONS, AND IDEAS. THESE DOCUMENTS ARE NOT TO BE REPRODUCED, CHANGED, OR COPIED (ELECTRONICALLY OR MANUALLY IN ANY FORM OR MANNER WHATSOEVER NOR ARE THEY T BE ASSIGNED TO ANY THIRD PARTY WITH OUT OBTAINING WRITTEN PERMISSION OR CONSENT FROM FRANK V. STURGEON, AIA ARCHITECT. ©