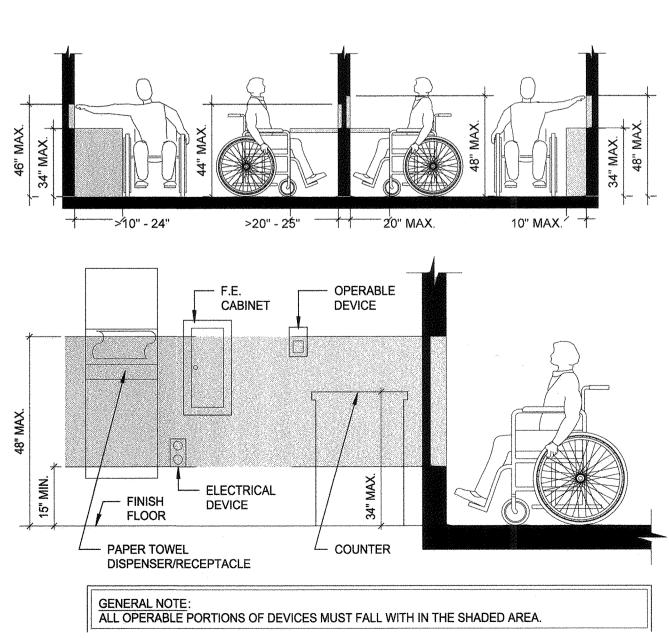

## 2 LAVATORIES AND SINKS

5 PROTRUDING OBJECTS

| M                  | ANEUVERING CLE | ARANCES AT MANUAL SWII         | NGING DOORS                                     |
|--------------------|----------------|--------------------------------|-------------------------------------------------|
| TYPE OF USE        |                | MINIMUM MANEUVERING CLEARANCES |                                                 |
| APPROACH DIRECTION | DOOR SIDE      | PERPENDICULAR TO DOORWAY       | PARALLEL TO DOORWAY (BEYOND LATCH UNLESS NOTED) |
| FROM FRONT         | PULL           | 60 INCHES                      | 18 INCHES                                       |
| FROM FRONT         | PUSH           | 48 INCHES                      | 0 INCHES (NOTE 3)                               |
| FROM HINGE SIDE    | PULL           | 60 INCHES                      | 36 INCHES                                       |
| FROM HINGE SIDE    | PULL           | 54 INCHES                      | 42 INCHES                                       |
| FROM HINGE SIDE    | PUSH           | 42 INCHES (NOTE 1)             | 22 INCHES (NOTE 3 & 4)                          |
| FROM LATCH SIDE    | PULL           | 48 INCHES (NOTE 2)             | 24 INCHES                                       |
| FROM LATCH SIDE    | PUSH           | 42 INCHES (NOTE 2)             | 24 INCHES                                       |

MANEUVERING CLEARANCES

BARRIER-FREE STANDARDS INDICATED HEREIN ARE TYPICAL. DIMENSIONS SHOWN ARE TYPICAL UNLESS INDICATED OTHERWISE IN THE DRAWINGS.

- 1. REFER TO SHEET GI002 FOR APPLICABLE CODES, STANDARDS, AND GUIDELINES.
- 2. THE CLEAR WIDTH OF A PASSAGEWAY FOR A SINGLE WHEELCHAIR SHALL BE 32 INCHES.
- 3. THE CLEAR FLOOR SPACE REQUIRED FOR A SINGLE WHEELCHAIR SHALL BE 30 INCHES BY 48 INCHES.
- 4. THE CLEAR WIDTH OF AN ACCESSIBLE ROUTE SHALL BE 36 INCHES.
- 5. PROTRUDING OBJECTS: OBJECTS WITH LEADING EDGES LOCATED MORE THAN 27 INCHES AND NOT MORE THAN 80 INCHES ABOVE THE FLOOR SHALL PROTRUDE NOT MORE THAN 4 INCHES FROM THE WALL.
- 6. GUARDRAILS OR OTHER BARRIERS SHALL BE PROVIDED WHEN VERTICAL CLEARANCE OF AN AREA ADJOINING AN ACCESSIBLE ROUTE IS LESS THAN 80 INCHES HIGH. LEADING EDGES SHALL BE NO HIGHER THAN 27" ABOVE THE
- 7. CHANGES IN LEVEL: A CHANGE IN LEVEL OF 1/4 INCH HIGH MAXIMUM SHALL BE PERMITTED TO BE VERTICAL AND WITHOUT EDGE TREATMENT. A CHANGE IN LEVEL OF BETWEEN 1/4 INCH AND 1/2 INCH HIGH MAXIMUM SHALL BE BEVELED WITH A SLOPE NOT STEEPER THAN 1:2.
- 8. DOOR CLOSERS SHALL BE ADJUSTED SO THAT FROM AN OPEN POSITION OF 90 DEGREES, THE TIME REQUIRED TO MOVE THE DOOR TO AN OPEN POSITION OF 12 DEGREES WILL BE 5 SECONDS MINIMUM.
- 9. DOOR OPENING FORCE, WHERE CLOSERS ARE USED SHALL BE 5 POUNDS MAXIMUM.
- 10. THE BOTTOM 12 INCHES OF ALL DOORS SHALL HAVE A SMOOTH UNINTERRUPTED SURFACE TO ALLOW THE DOOR TO BE OPENED BY A WHEELCHAIR FOOTREST WITHOUT CREATING A TRAP OR HAZARDOUS CONDITION.
- 11. POWER ASSISTED DOORS: THE TIME REQUIRED FOR SUCH DOORS TO OPEN TO A BACK CHECK POSITION SHALL BE 3 SECONDS MINIMUM. THE FORCE REQUIRED TO STOP DOOR MOVEMENT SHALL BE 15 POUNDS MAXIMUM.
- 12. STRUCTURAL STRENGTH: ALLOWABLE STRESSES SHALL NOT BE EXCEEDED FOR MATERIALS USED WHERE A VERTICAL OR HORIZONTAL FORCE OF 250 POUNDS IS APPLIED AT ANY POINT ON THE GRAB BAR OR SEAT,
- 13. OPERABLE PARTS SHALL BE OPERABLE WITH ONE HAND AND SHALL NOT REQUIRE TIGHT GRASPING, PINCHING, OR TWISTING OF THE WRIST. THE FORCE REQUIRED TO ACTIVATE OPERABLE PARTS SHALL BE 5 POUNDS MAXIMUM.